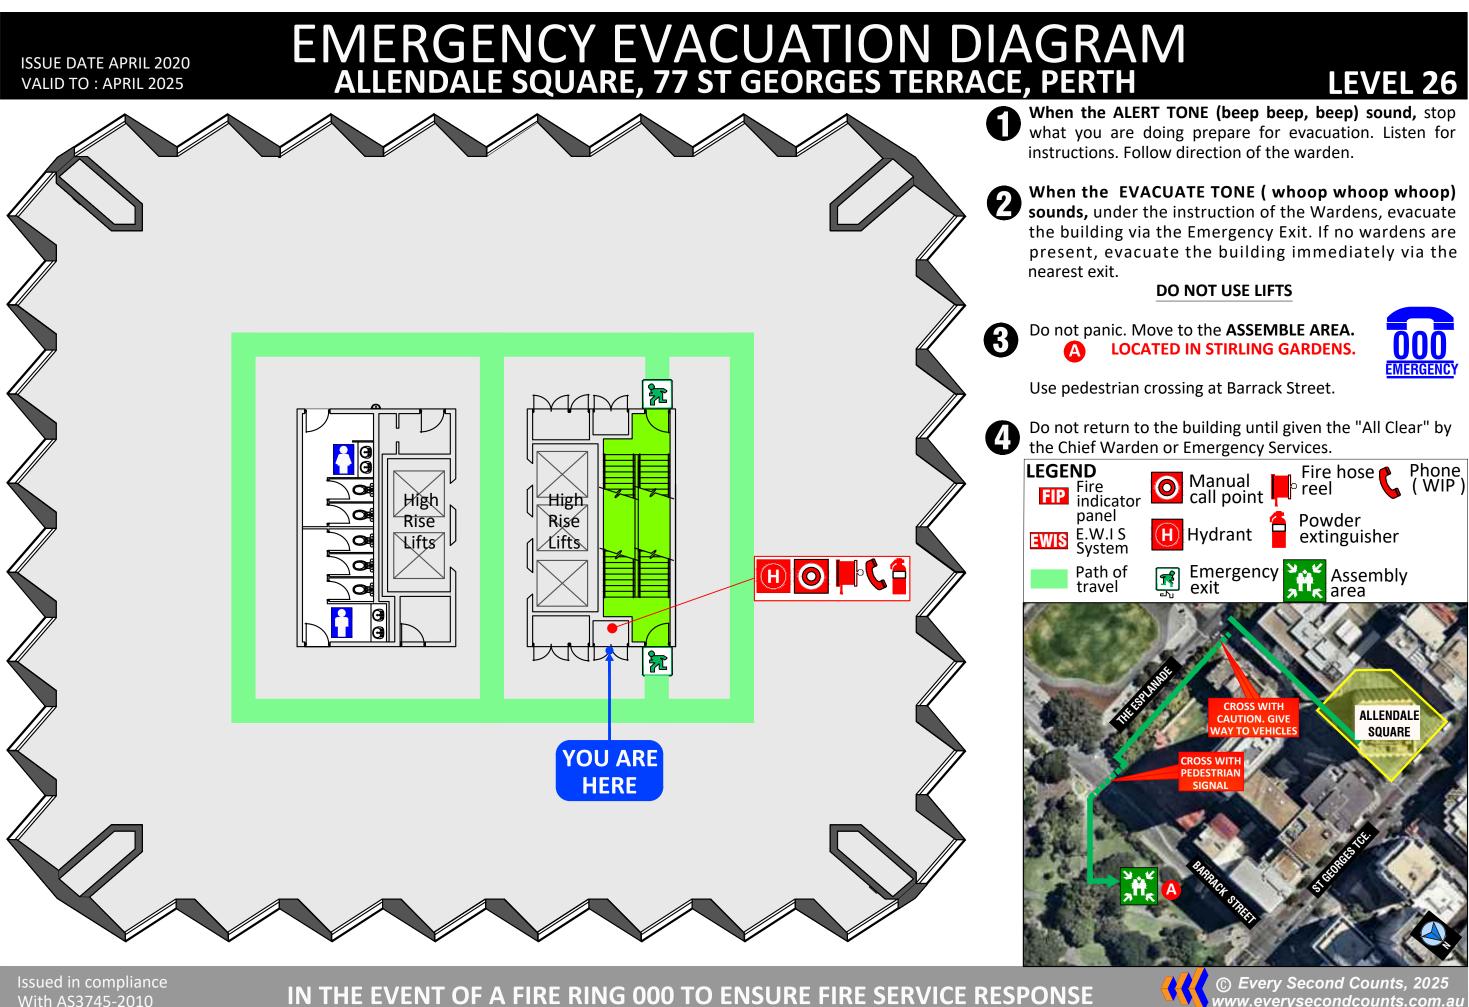

### IN THE EVENT OF A FIRE RING 000 TO ENSURE FIRE SERVICE RESPONSE

When the ALERT TONE (beep beep, beep) sound, stop

## IN THE EVENT OF A FIRE RING 000 TO ENSURE FIRE SERVICE RESPONSE

www.everysecondcounts.com.au

**ISSUE DATE APRIL 2020** VALID TO : APRIL 2025

With AS3745-2010

When the ALERT TONE (beep beep, beep) sound, stop