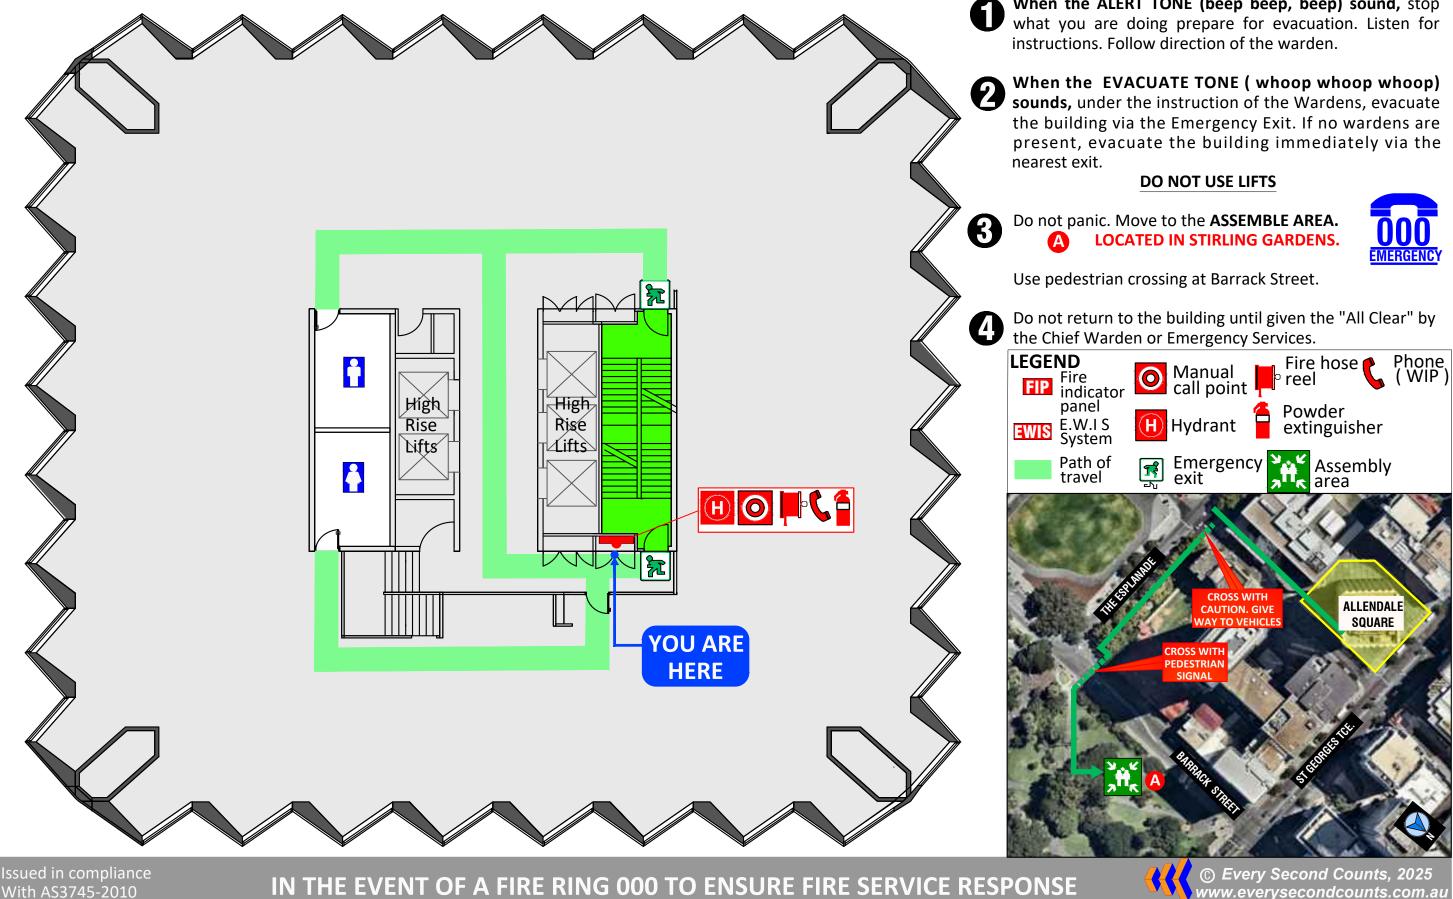

### IN THE EVENT OF A FIRE RING 000 TO ENSURE FIRE SERVICE RESPONSE

When the ALERT TONE (beep beep, beep) sound, stop