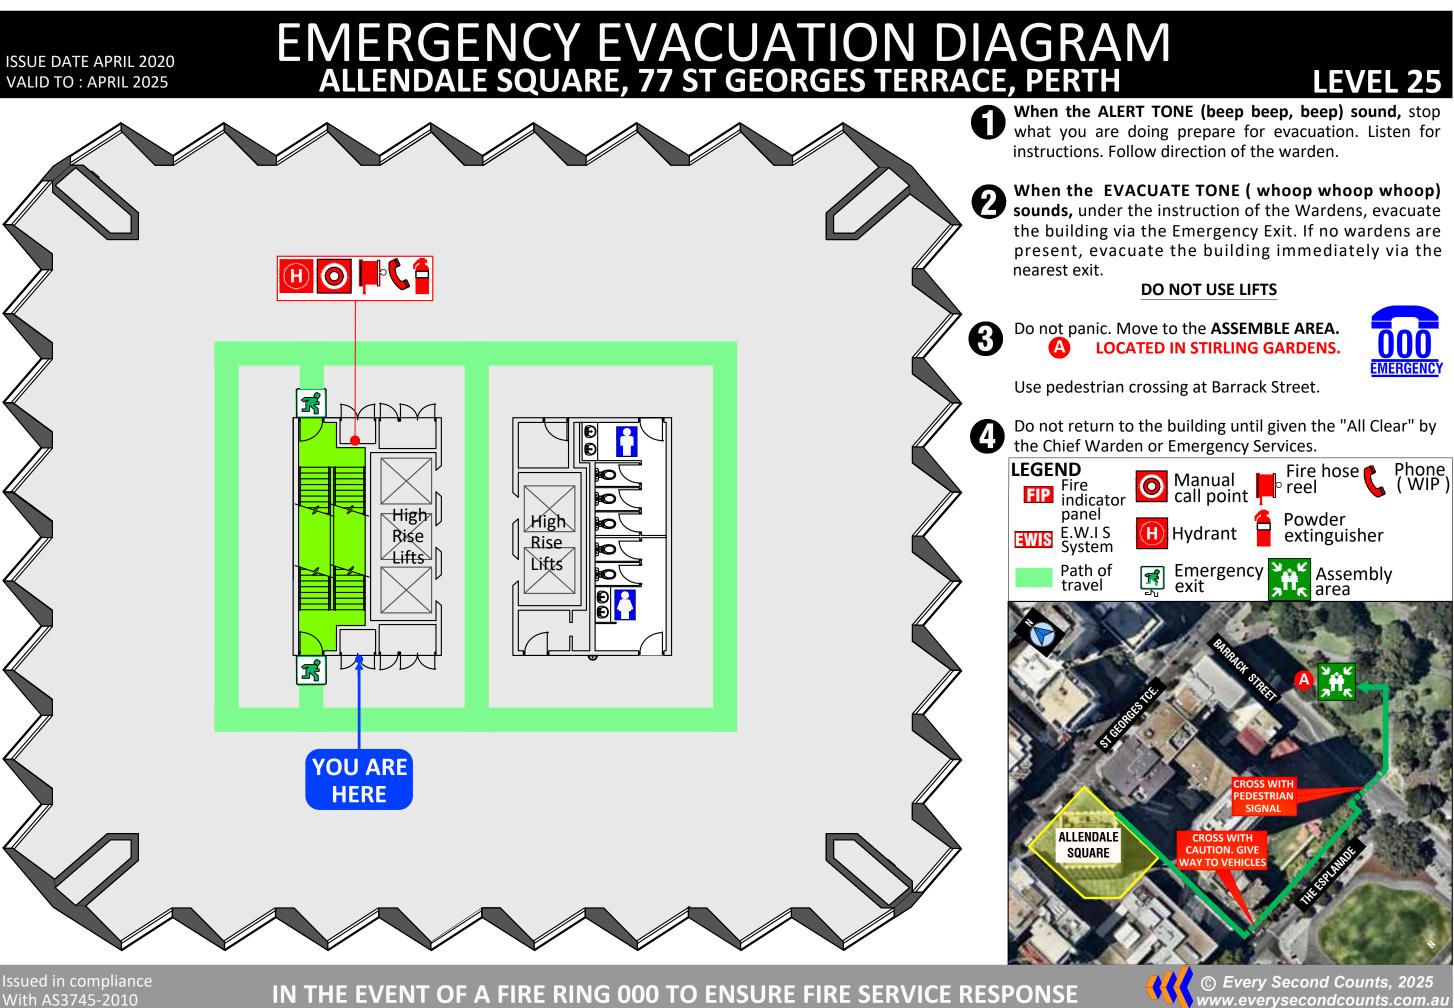

**EMERGENC** 

When the ALERT TONE (beep beep, beep) sound, stop what you are doing prepare for evacuation. Listen for instructions. Follow direction of the warden.

When the EVACUATE TONE (whoop whoop whoop) sounds, under the instruction of the Wardens, evacuate the building via the Emergency Exit. If no wardens are present, evacuate the building immediately via the

### DO NOT USE LIFTS

Do not panic. Move to the **ASSEMBLE AREA. LOCATED IN STIRLING GARDENS.** 

Use pedestrian crossing at Barrack Street.

Do not return to the building until given the "All Clear" by the Chief Warden or Emergency Services.