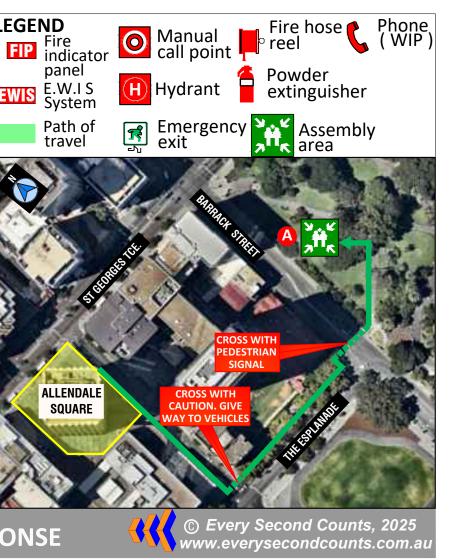

When the ALERT TONE (beep beep, beep) sound, stop what you are doing prepare for evacuation. Listen for instructions. Follow direction of the warden.

When the EVACUATE TONE (whoop whoop whoop) sounds, under the instruction of the Wardens, evacuate the building via the Emergency Exit. If no wardens are present, evacuate the building immediately via the

### **DO NOT USE LIFTS**

Do not panic. Move to the ASSEMBLE AREA. LOCATED IN STIRLING GARDENS.

Use pedestrian crossing at Barrack Street.

Do not return to the building until given the "All Clear" by the Chief Warden or Emergency Services.