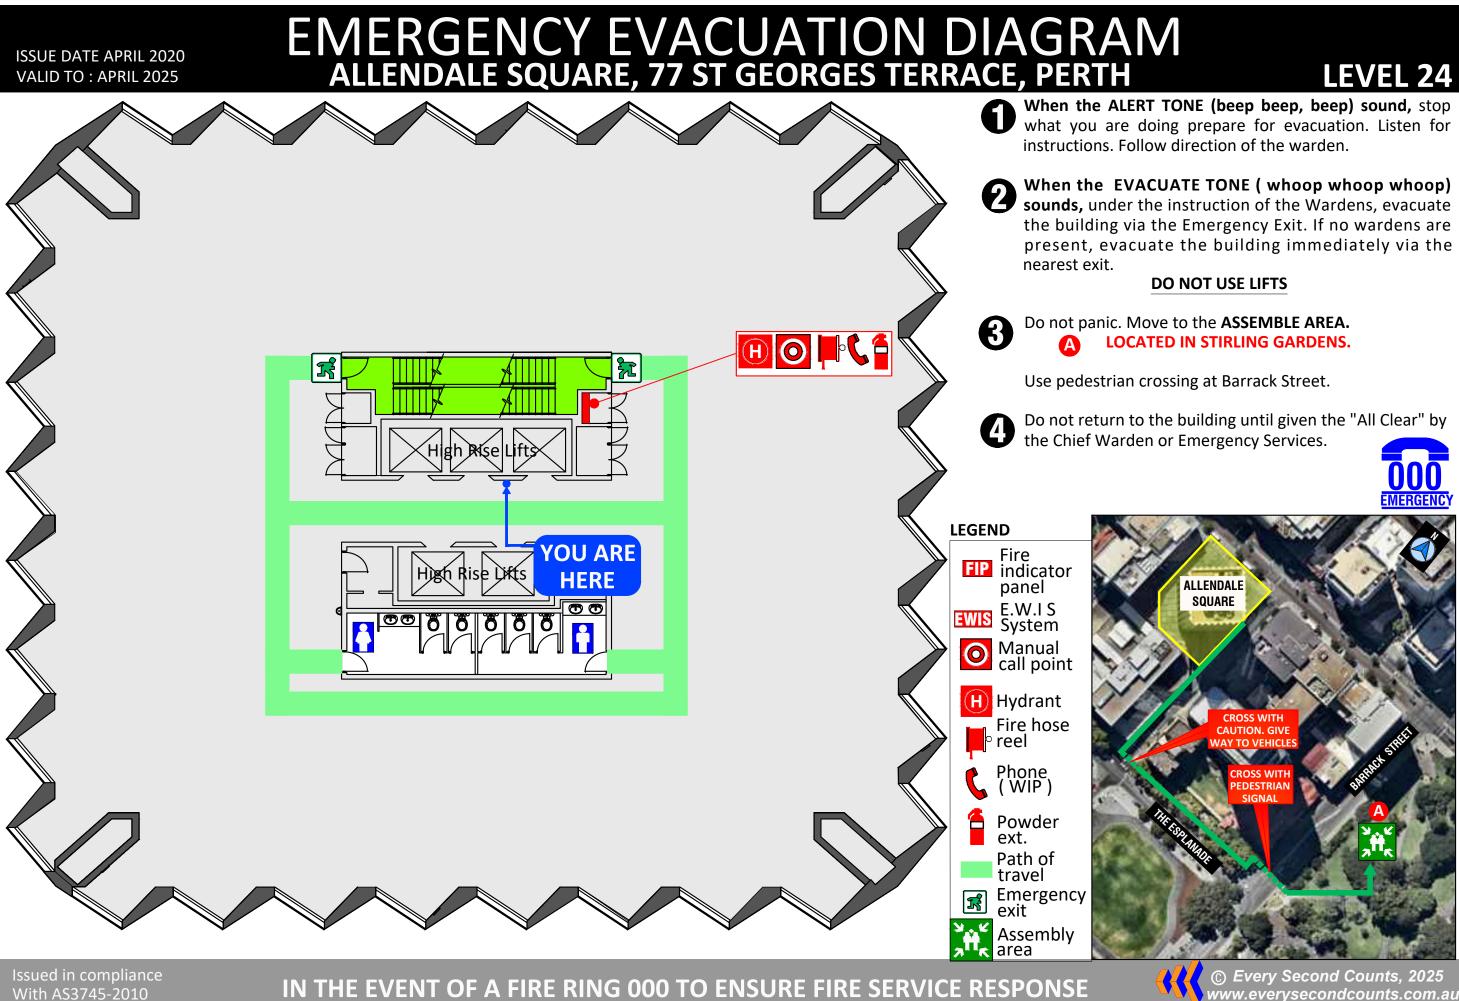

When the ALERT TONE (beep beep, beep) sound, stop what you are doing prepare for evacuation. Listen for instructions. Follow direction of the warden.

When the EVACUATE TONE (whoop whoop whoop) sounds, under the instruction of the Wardens, evacuate the building via the Emergency Exit. If no wardens are present, evacuate the building immediately via the

### **DO NOT USE LIFTS**

Do not panic. Move to the ASSEMBLE AREA. LOCATED IN STIRLING GARDENS.

Use pedestrian crossing at Barrack Street.

Do not return to the building until given the "All Clear" by the Chief Warden or Emergency Services.