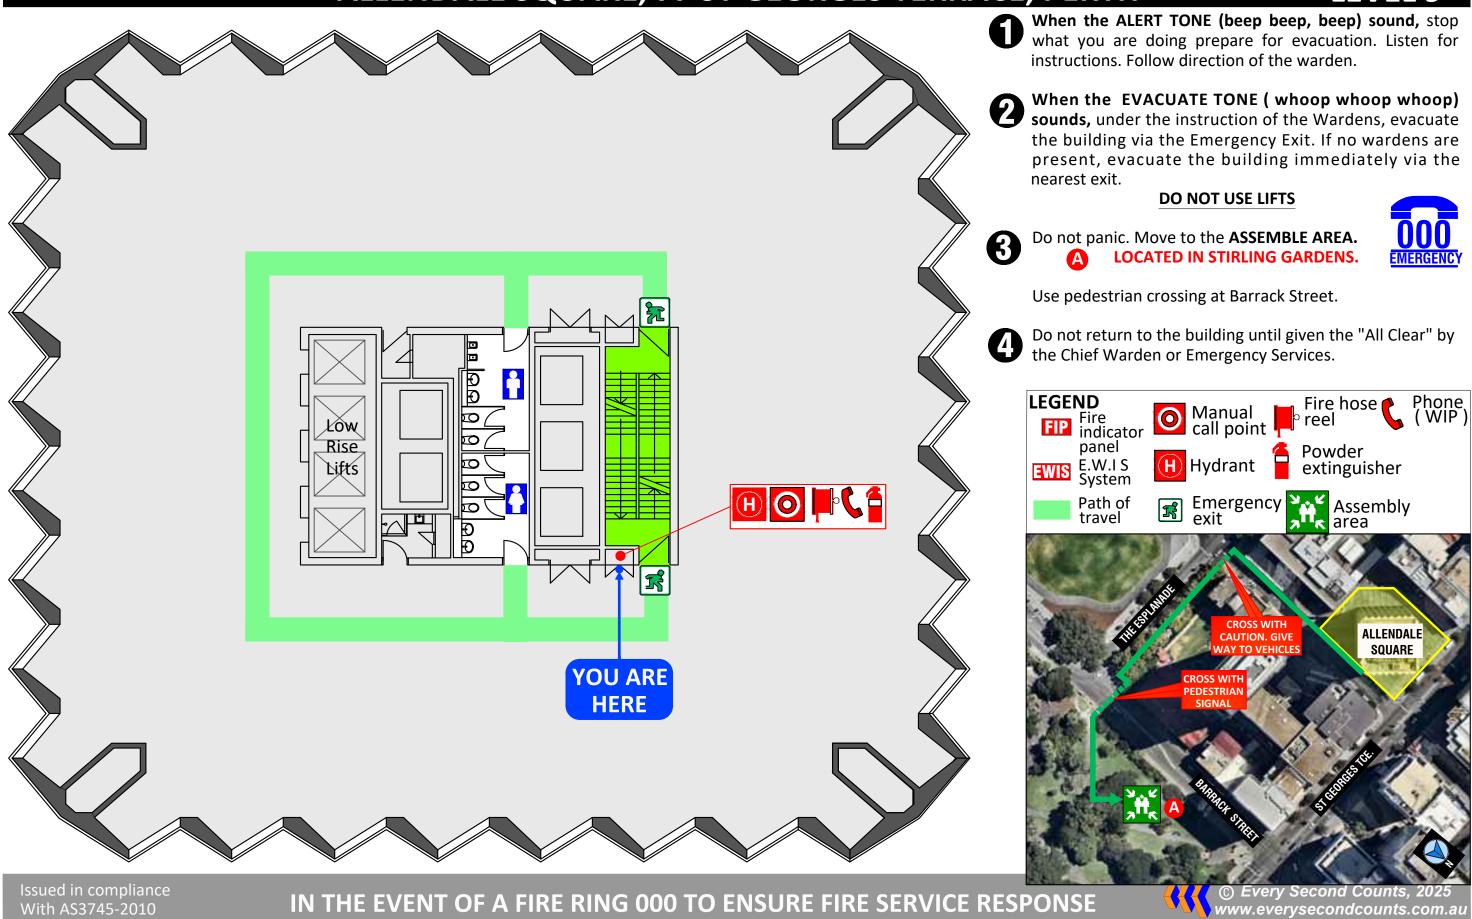

When the ALERT TONE (beep beep, beep) sound, stop what you are doing prepare for evacuation. Listen for instructions. Follow direction of the warden.

When the EVACUATE TONE (whoop whoop whoop) sounds, under the instruction of the Wardens, evacuate the building via the Emergency Exit. If no wardens are present, evacuate the building immediately via the

### **DO NOT USE LIFTS**

Do not panic. Move to the ASSEMBLE AREA. LOCATED IN STIRLING GARDENS.

Use pedestrian crossing at Barrack Street.

Do not return to the building until given the "All Clear" by the Chief Warden or Emergency Services.