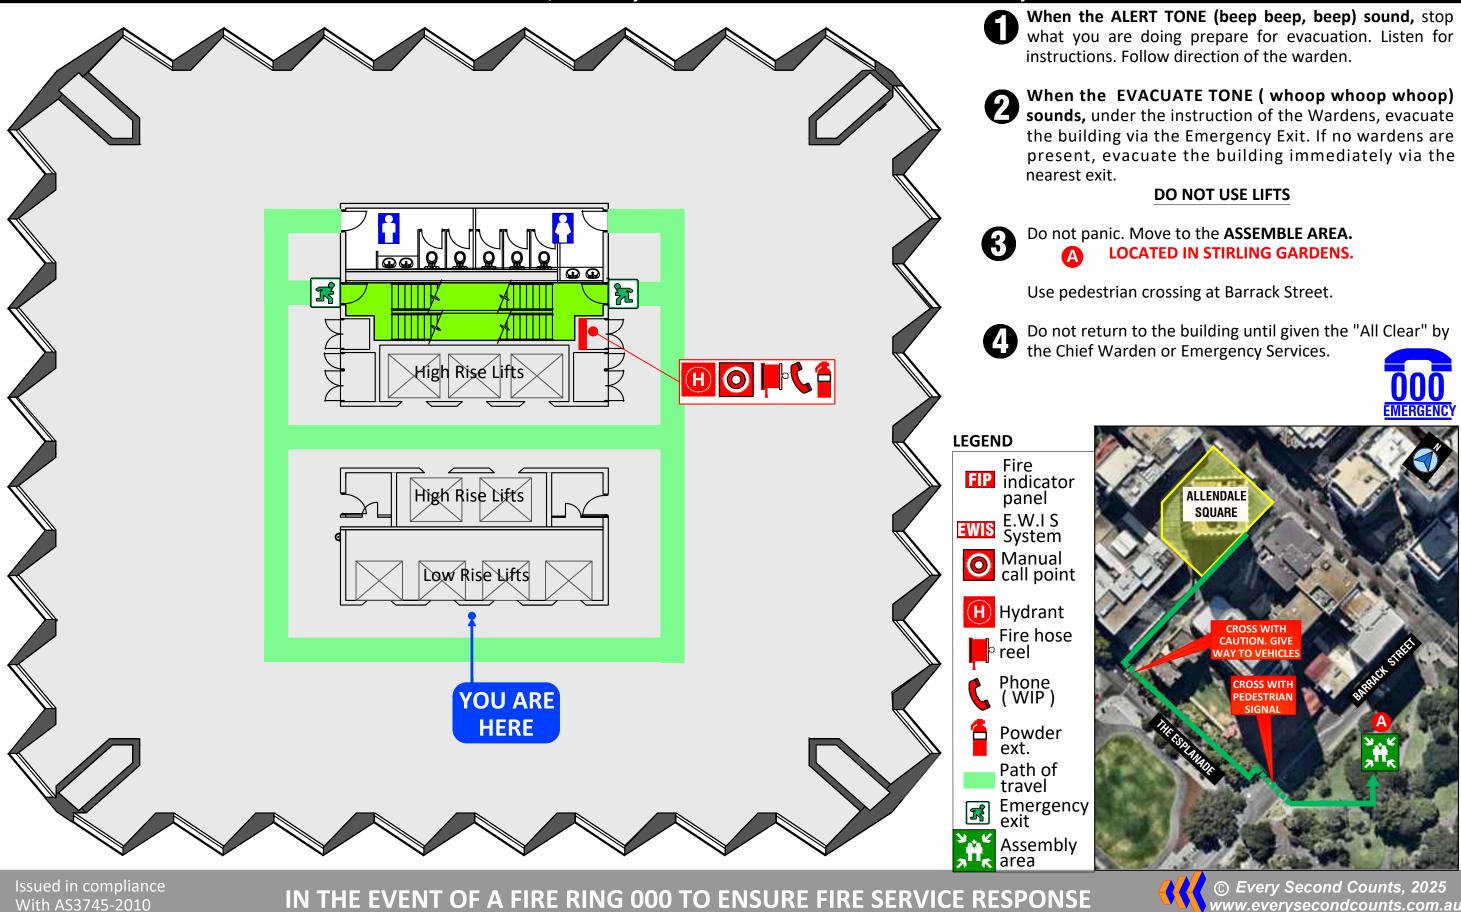

When the ALERT TONE (beep beep, beep) sound, stop what you are doing prepare for evacuation. Listen for instructions. Follow direction of the warden.

When the EVACUATE TONE (whoop whoop whoop) sounds, under the instruction of the Wardens, evacuate the building via the Emergency Exit. If no wardens are present, evacuate the building immediately via the

### **DO NOT USE LIFTS**

Do not panic. Move to the ASSEMBLE AREA. LOCATED IN STIRLING GARDENS.

Use pedestrian crossing at Barrack Street.

Do not return to the building until given the "All Clear" by the Chief Warden or Emergency Services.