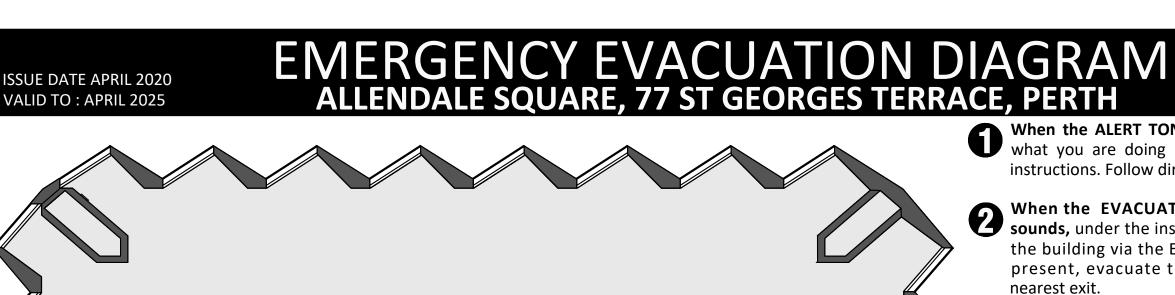

**EMERGENC** 

When the ALERT TONE (beep beep, beep) sound, stop what you are doing prepare for evacuation. Listen for instructions. Follow direction of the warden.

When the EVACUATE TONE (whoop whoop whoop) sounds, under the instruction of the Wardens, evacuate the building via the Emergency Exit. If no wardens are present, evacuate the building immediately via the

### IN THE EVENT OF A FIRE RING 000 TO ENSURE FIRE SERVICE RESPONSE

When the ALERT TONE (beep beep, beep) sound, stop

## IN THE EVENT OF A FIRE RING 000 TO ENSURE FIRE SERVICE RESPONSE

www.everysecondcounts.com.au

**ISSUE DATE APRIL 2020** VALID TO : APRIL 2025

With AS3745-2010

When the ALERT TONE (beep beep, beep) sound, stop