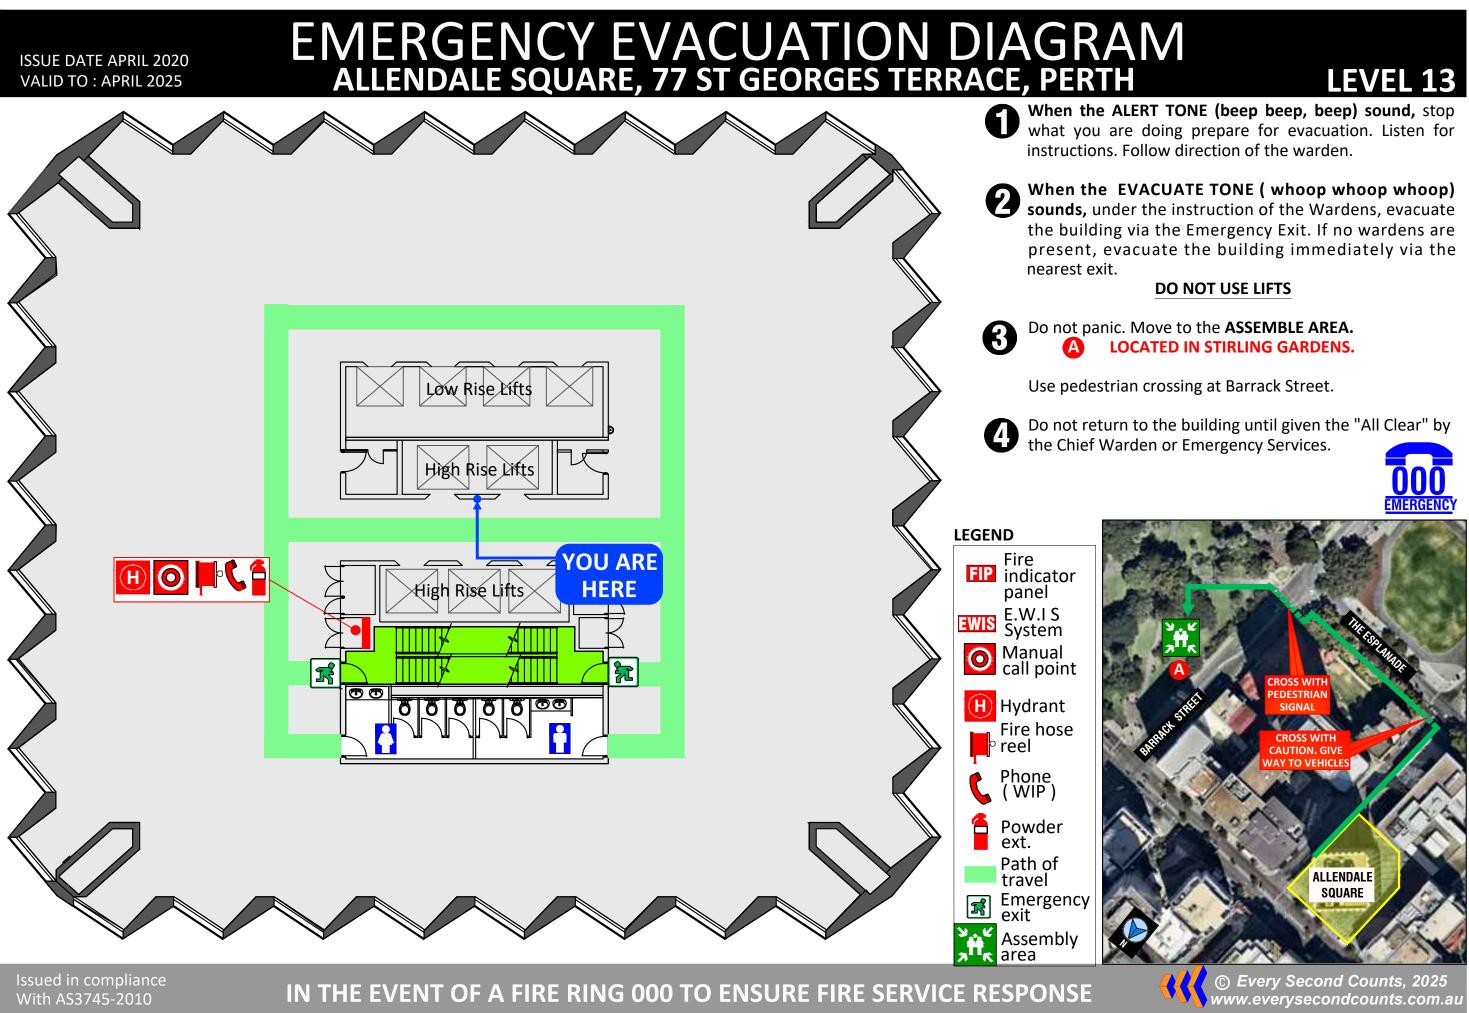

**EMERGENC** 

When the ALERT TONE (beep beep, beep) sound, stop what you are doing prepare for evacuation. Listen for instructions. Follow direction of the warden.

When the EVACUATE TONE (whoop whoop whoop) sounds, under the instruction of the Wardens, evacuate the building via the Emergency Exit. If no wardens are present, evacuate the building immediately via the

### DO NOT USE LIFTS

Do not panic. Move to the **ASSEMBLE AREA. LOCATED IN STIRLING GARDENS.** 

Use pedestrian crossing at Barrack Street.

Do not return to the building until given the "All Clear" by the Chief Warden or Emergency Services.