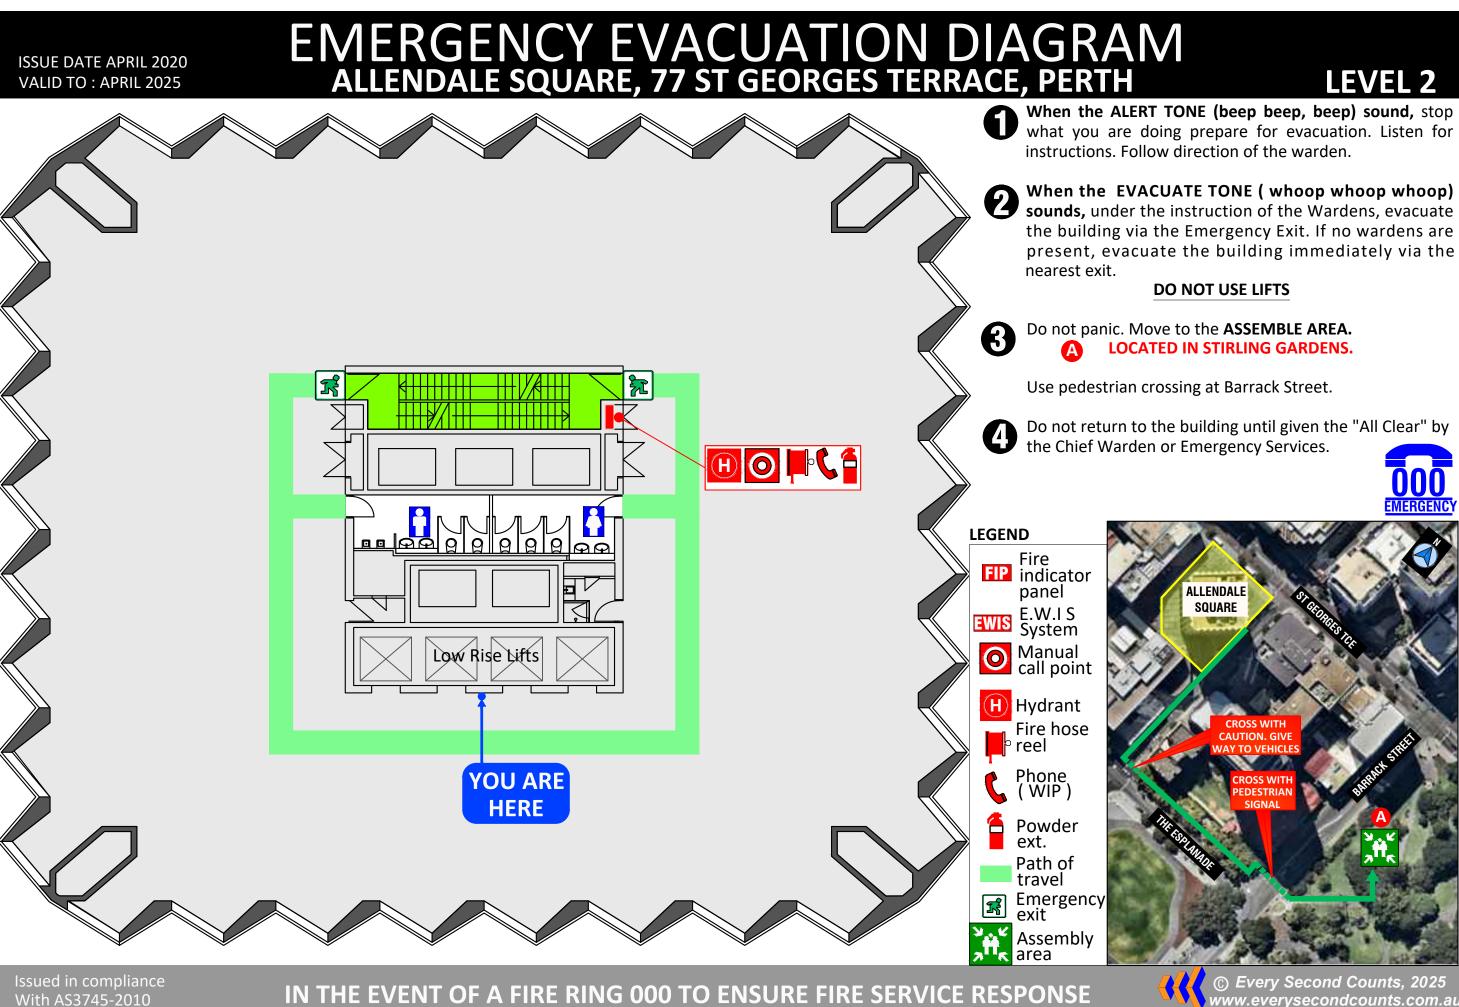

When the ALERT TONE (beep beep, beep) sound, stop what you are doing prepare for evacuation. Listen for instructions. Follow direction of the warden.

When the EVACUATE TONE (whoop whoop whoop) sounds, under the instruction of the Wardens, evacuate the building via the Emergency Exit. If no wardens are present, evacuate the building immediately via the

### **DO NOT USE LIFTS**

Do not panic. Move to the ASSEMBLE AREA. LOCATED IN STIRLING GARDENS.

Use pedestrian crossing at Barrack Street.

Do not return to the building until given the "All Clear" by the Chief Warden or Emergency Services.

**EMERGENC** 

When the ALERT TONE (beep beep, beep) sound, stop what you are doing prepare for evacuation. Listen for instructions. Follow direction of the warden.

When the EVACUATE TONE (whoop whoop whoop) sounds, under the instruction of the Wardens, evacuate the building via the Emergency Exit. If no wardens are present, evacuate the building immediately via the

### DO NOT USE LIFTS

Do not panic. Move to the **ASSEMBLE AREA. LOCATED IN STIRLING GARDENS.** 

Use pedestrian crossing at Barrack Street.

Do not return to the building until given the "All Clear" by the Chief Warden or Emergency Services.

### IN THE EVENT OF A FIRE RING 000 TO ENSURE FIRE SERVICE RESPONSE

When the ALERT TONE (beep beep, beep) sound, stop

## IN THE EVENT OF A FIRE RING 000 TO ENSURE FIRE SERVICE RESPONSE

www.everysecondcounts.com.au

**ISSUE DATE APRIL 2020** VALID TO : APRIL 2025

With AS3745-2010

When the ALERT TONE (beep beep, beep) sound, stop