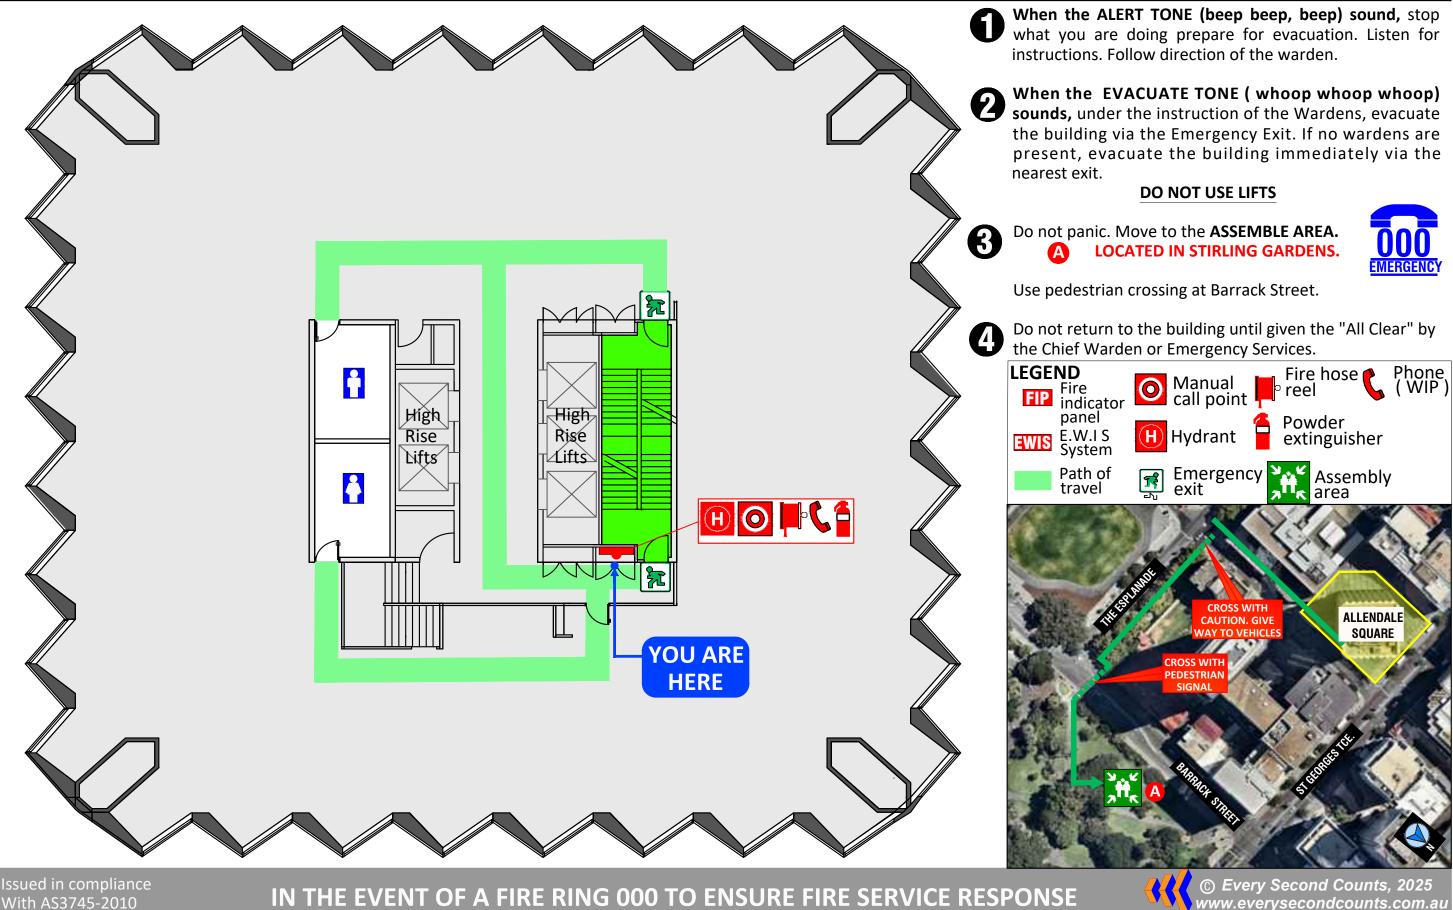

When the ALERT TONE (beep beep, beep) sound, stop what you are doing prepare for evacuation. Listen for instructions. Follow direction of the warden.

When the EVACUATE TONE (whoop whoop whoop) sounds, under the instruction of the Wardens, evacuate the building via the Emergency Exit. If no wardens are present, evacuate the building immediately via the

### **DO NOT USE LIFTS**

Do not panic. Move to the ASSEMBLE AREA. LOCATED IN STIRLING GARDENS.

Use pedestrian crossing at Barrack Street.

Do not return to the building until given the "All Clear" by the Chief Warden or Emergency Services.