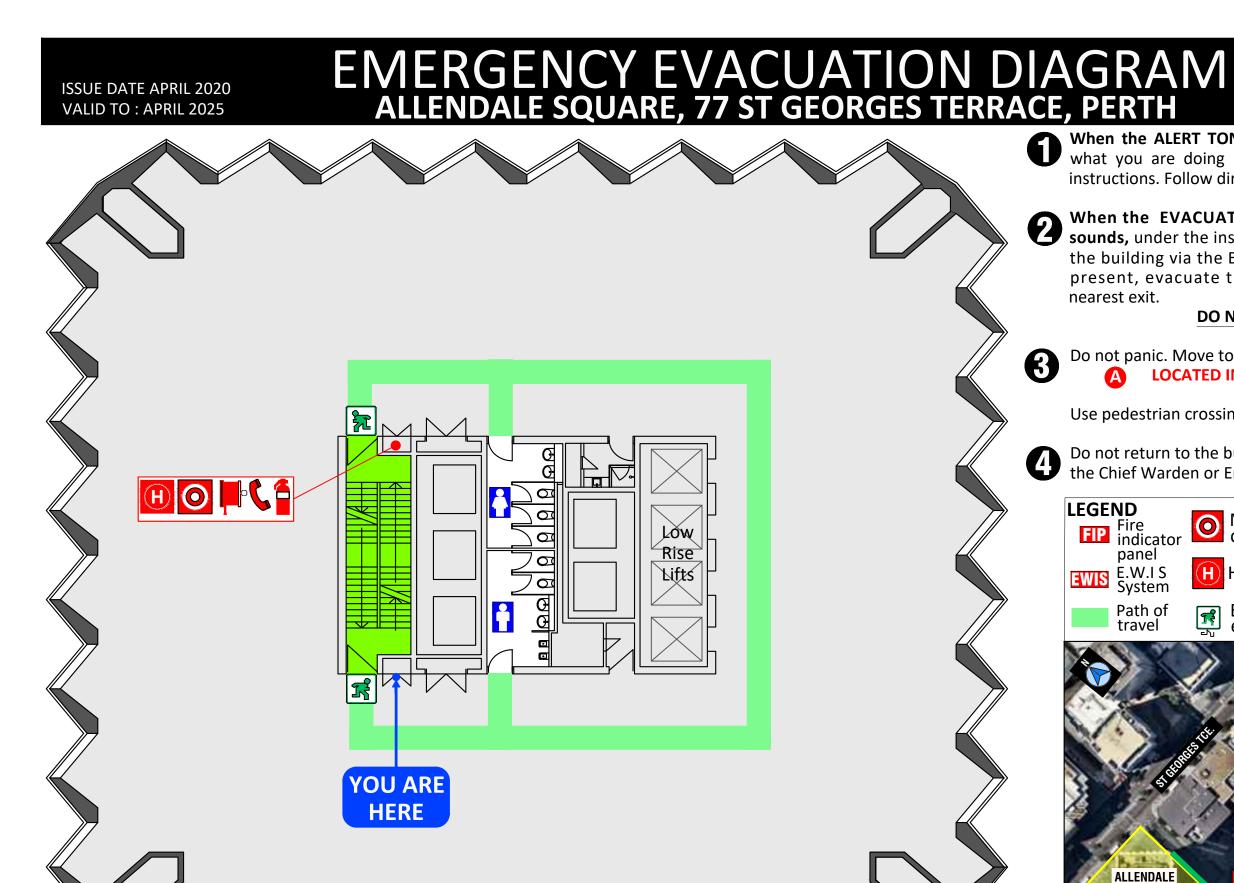

When the ALERT TONE (beep beep, beep) sound, stop what you are doing prepare for evacuation. Listen for instructions. Follow direction of the warden.

When the EVACUATE TONE (whoop whoop whoop) sounds, under the instruction of the Wardens, evacuate the building via the Emergency Exit. If no wardens are present, evacuate the building immediately via the

### **DO NOT USE LIFTS**

Do not panic. Move to the ASSEMBLE AREA. LOCATED IN STIRLING GARDENS.

Use pedestrian crossing at Barrack Street.

Do not return to the building until given the "All Clear" by the Chief Warden or Emergency Services.