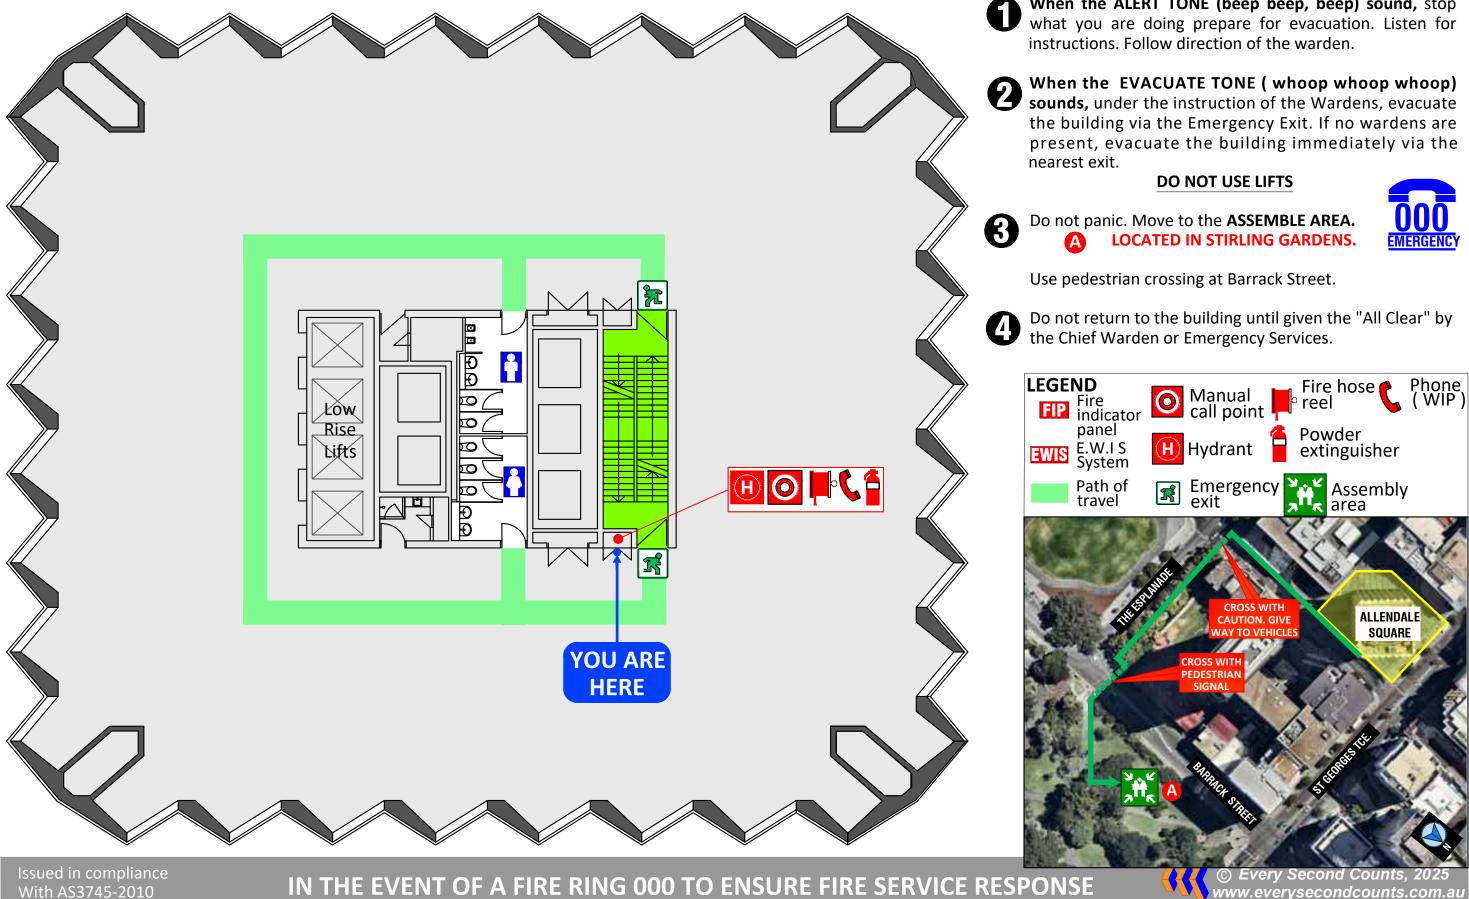

When the ALERT TONE (beep beep, beep) sound, stop what you are doing prepare for evacuation. Listen for instructions. Follow direction of the warden.

When the EVACUATE TONE (whoop whoop whoop) sounds, under the instruction of the Wardens, evacuate the building via the Emergency Exit. If no wardens are present, evacuate the building immediately via the

### **DO NOT USE LIFTS**

Do not panic. Move to the ASSEMBLE AREA. LOCATED IN STIRLING GARDENS.

Use pedestrian crossing at Barrack Street.

Do not return to the building until given the "All Clear" by the Chief Warden or Emergency Services.

**EMERGENC** 

When the ALERT TONE (beep beep, beep) sound, stop what you are doing prepare for evacuation. Listen for instructions. Follow direction of the warden.

When the EVACUATE TONE (whoop whoop whoop) sounds, under the instruction of the Wardens, evacuate the building via the Emergency Exit. If no wardens are present, evacuate the building immediately via the

### DO NOT USE LIFTS

Do not panic. Move to the **ASSEMBLE AREA. LOCATED IN STIRLING GARDENS.** 

Use pedestrian crossing at Barrack Street.

Do not return to the building until given the "All Clear" by the Chief Warden or Emergency Services.

### IN THE EVENT OF A FIRE RING 000 TO ENSURE FIRE SERVICE RESPONSE

When the ALERT TONE (beep beep, beep) sound, stop

## IN THE EVENT OF A FIRE RING 000 TO ENSURE FIRE SERVICE RESPONSE

www.everysecondcounts.com.au

**ISSUE DATE APRIL 2020** VALID TO : APRIL 2025

With AS3745-2010

When the ALERT TONE (beep beep, beep) sound, stop