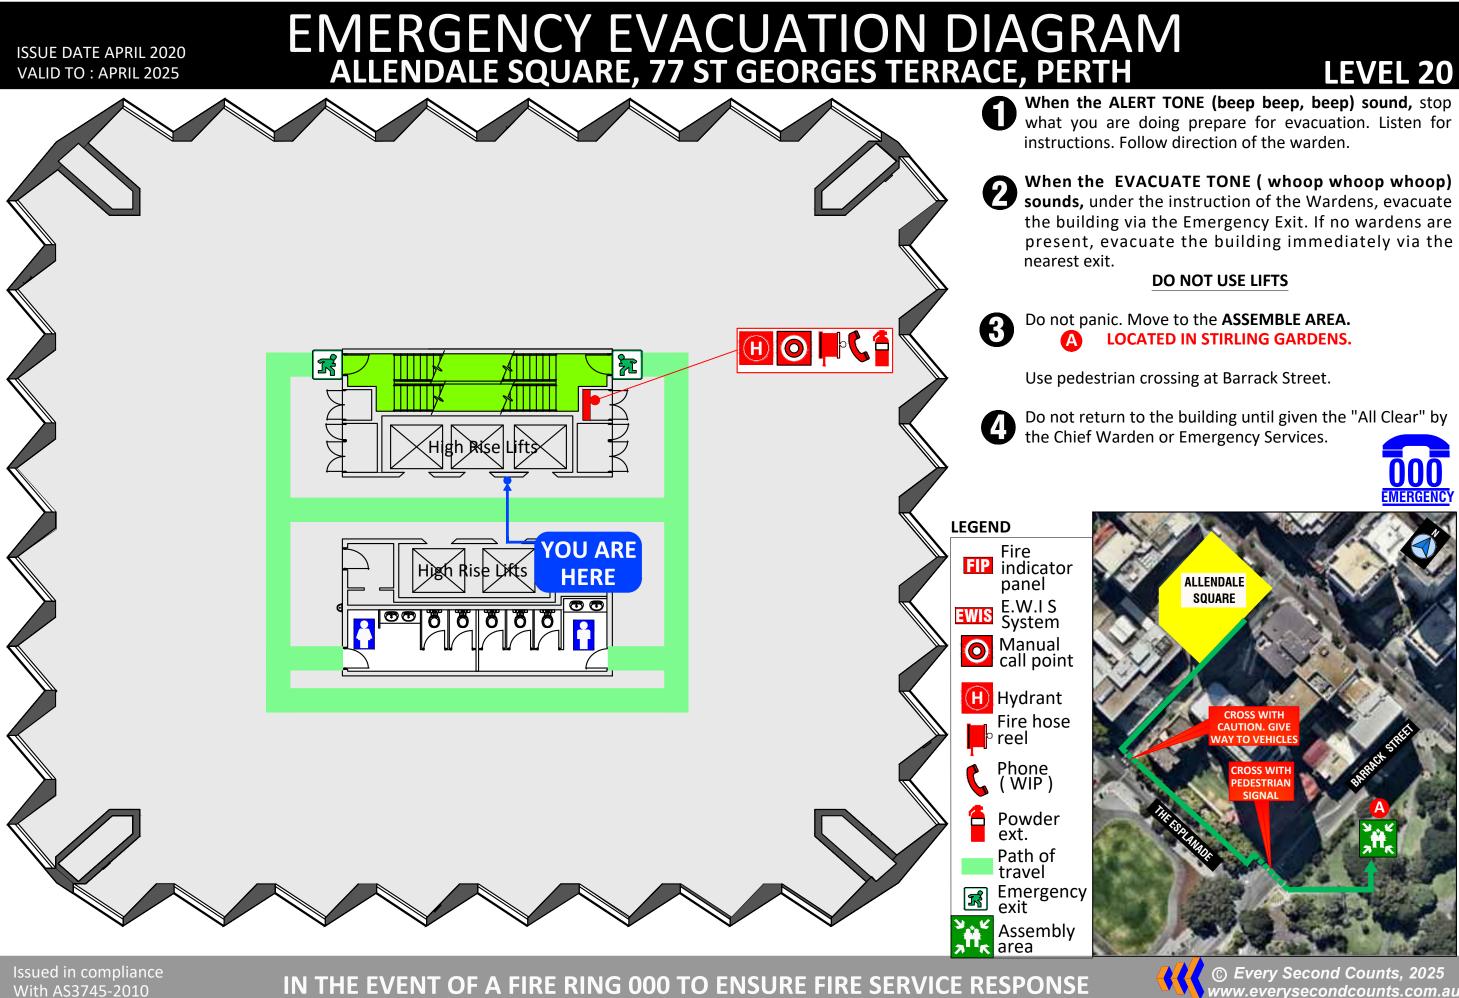

### IN THE EVENT OF A FIRE RING 000 TO ENSURE FIRE SERVICE RESPONSE

When the ALERT TONE (beep beep, beep) sound, stop

## IN THE EVENT OF A FIRE RING 000 TO ENSURE FIRE SERVICE RESPONSE

www.everysecondcounts.com.au

**ISSUE DATE APRIL 2020** VALID TO : APRIL 2025

With AS3745-2010

When the ALERT TONE (beep beep, beep) sound, stop