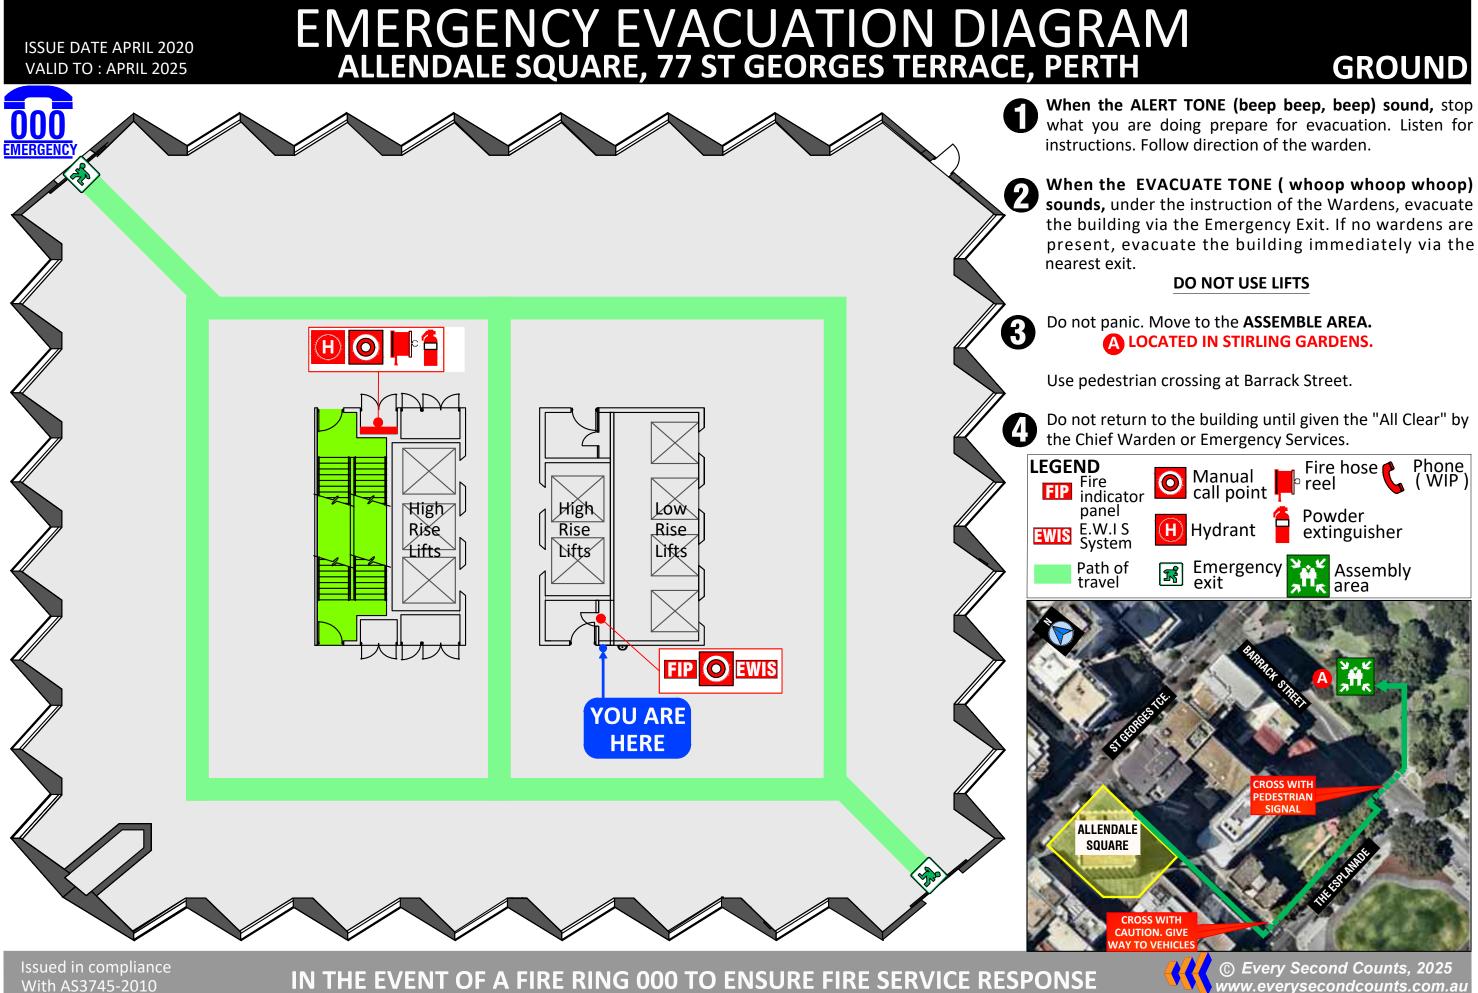

When the ALERT TONE (beep beep, beep) sound, stop what you are doing prepare for evacuation. Listen for instructions. Follow direction of the warden.

When the EVACUATE TONE (whoop whoop whoop) sounds, under the instruction of the Wardens, evacuate the building via the Emergency Exit. If no wardens are present, evacuate the building immediately via the

### **DO NOT USE LIFTS**

Do not panic. Move to the ASSEMBLE AREA. LOCATED IN STIRLING GARDENS.

Use pedestrian crossing at Barrack Street.

Do not return to the building until given the "All Clear" by the Chief Warden or Emergency Services.