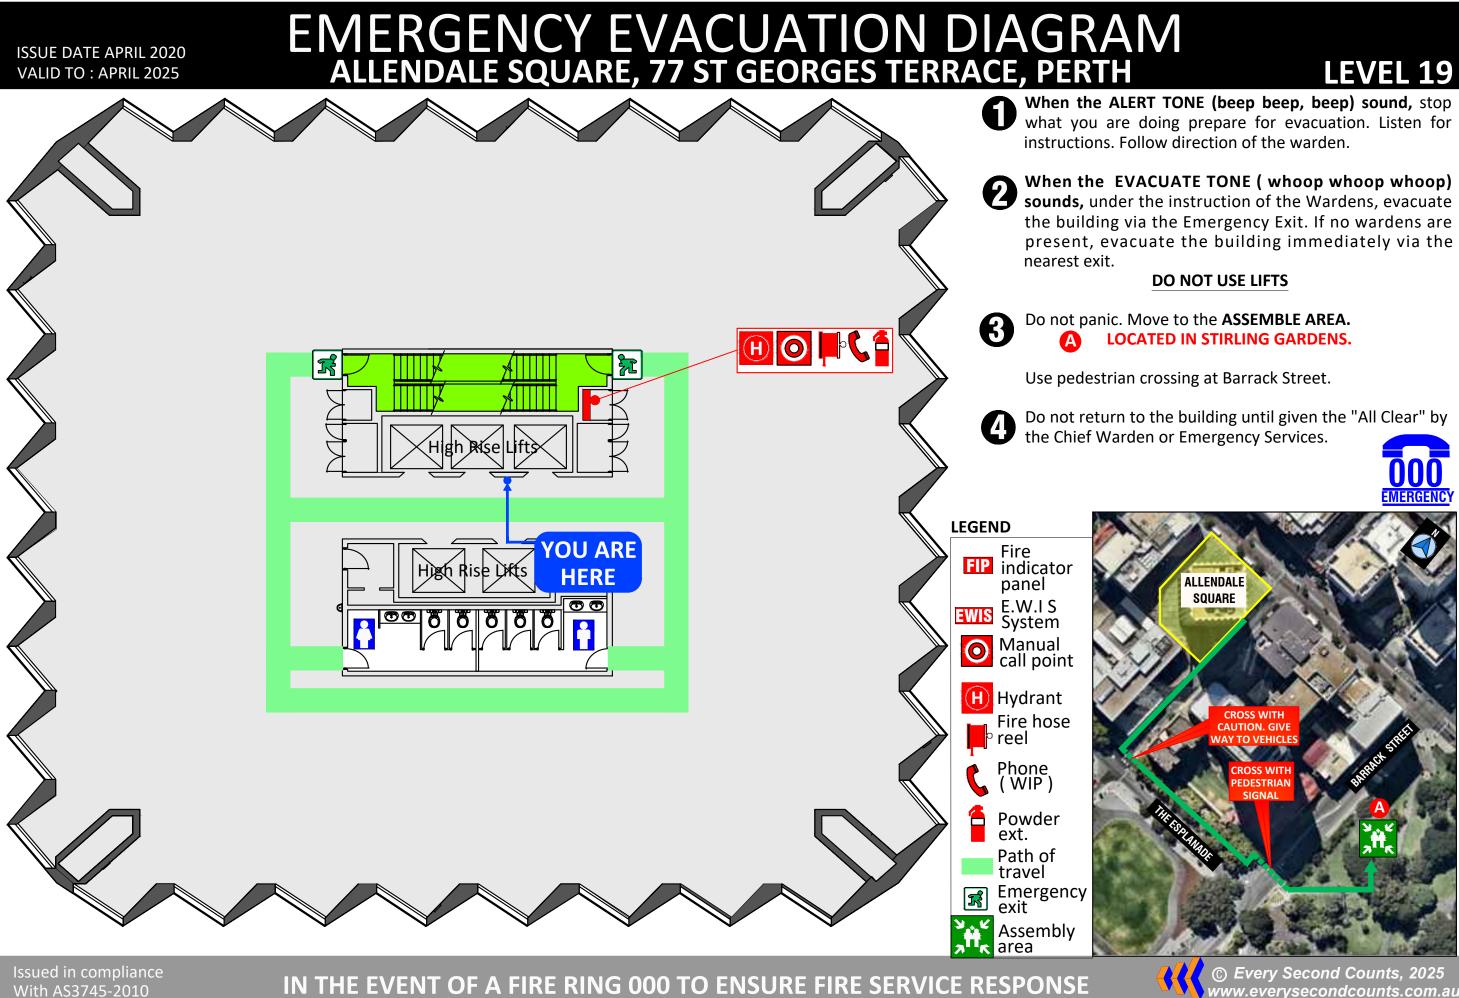

**EMERGENC** 

When the ALERT TONE (beep beep, beep) sound, stop what you are doing prepare for evacuation. Listen for instructions. Follow direction of the warden.

When the EVACUATE TONE (whoop whoop whoop) sounds, under the instruction of the Wardens, evacuate the building via the Emergency Exit. If no wardens are present, evacuate the building immediately via the

### DO NOT USE LIFTS

Do not panic. Move to the **ASSEMBLE AREA. LOCATED IN STIRLING GARDENS.** 

Use pedestrian crossing at Barrack Street.

Do not return to the building until given the "All Clear" by the Chief Warden or Emergency Services.