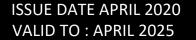

When the ALERT TONE (beep beep, beep) sound, stop what you are doing prepare for evacuation. Listen for instructions. Follow direction of the warden.

When the EVACUATE TONE (whoop whoop whoop) sounds, under the instruction of the Wardens, evacuate the building via the Emergency Exit. If no wardens are present, evacuate the building immediately via the

### **DO NOT USE LIFTS**

Do not panic. Move to the ASSEMBLE AREA. LOCATED IN STIRLING GARDENS.

Use pedestrian crossing at Barrack Street.

Do not return to the building until given the "All Clear" by the Chief Warden or Emergency Services.