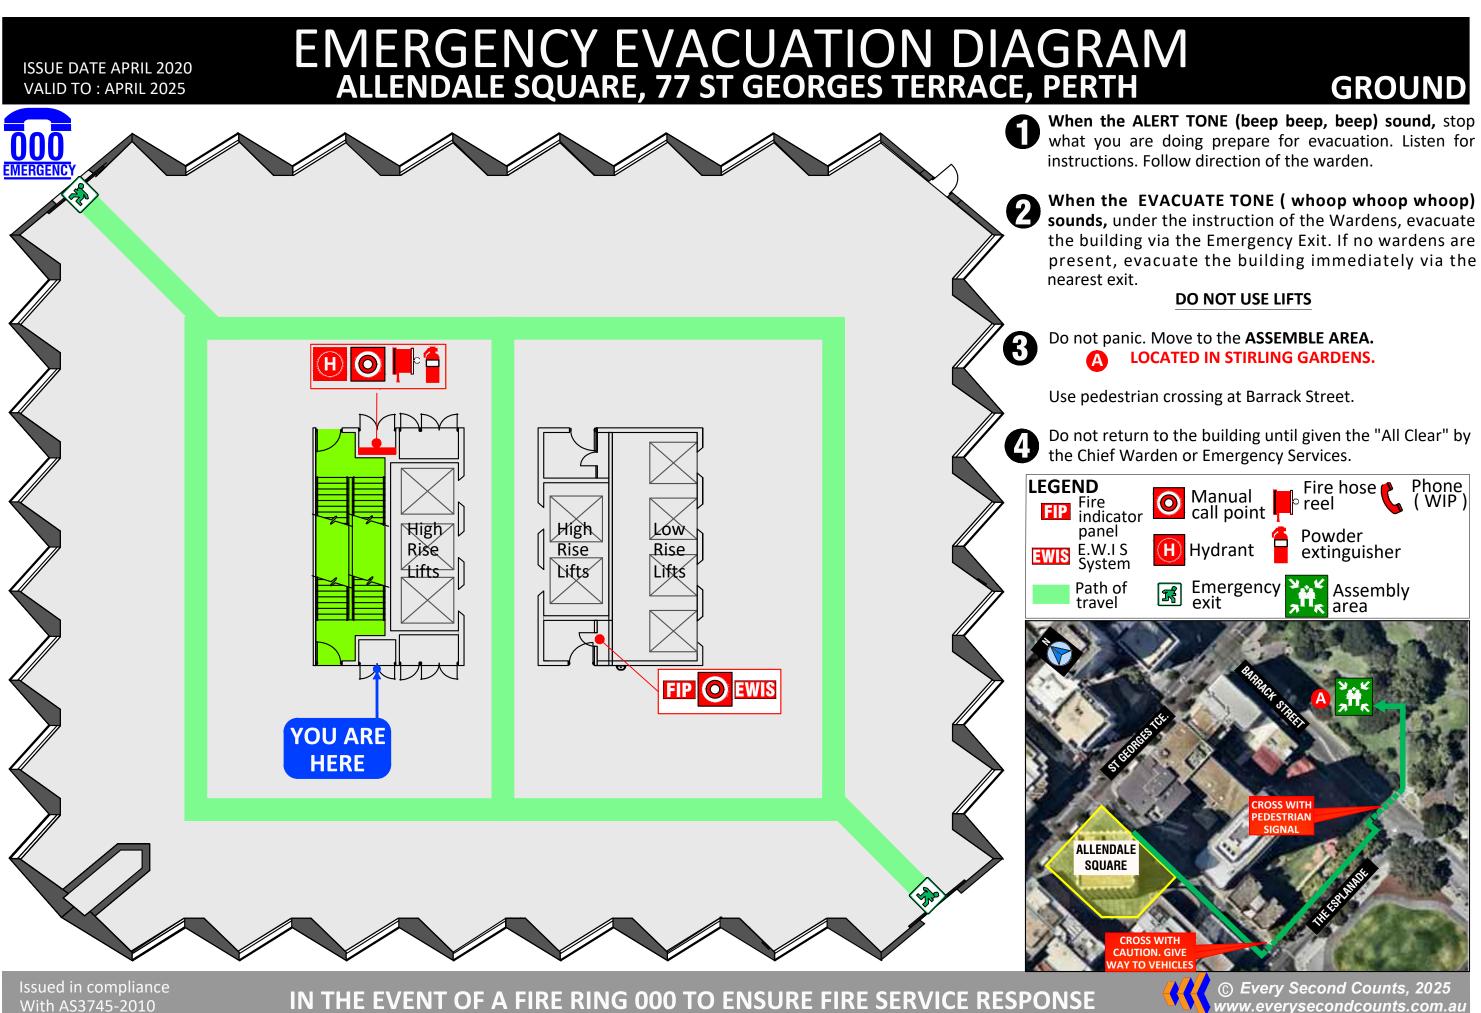

When the ALERT TONE (beep beep, beep) sound, stop what you are doing prepare for evacuation. Listen for instructions. Follow direction of the warden.

When the EVACUATE TONE (whoop whoop whoop) sounds, under the instruction of the Wardens, evacuate the building via the Emergency Exit. If no wardens are present, evacuate the building immediately via the

### **DO NOT USE LIFTS**

Do not panic. Move to the ASSEMBLE AREA. LOCATED IN STIRLING GARDENS.

Use pedestrian crossing at Barrack Street.

Do not return to the building until given the "All Clear" by the Chief Warden or Emergency Services.