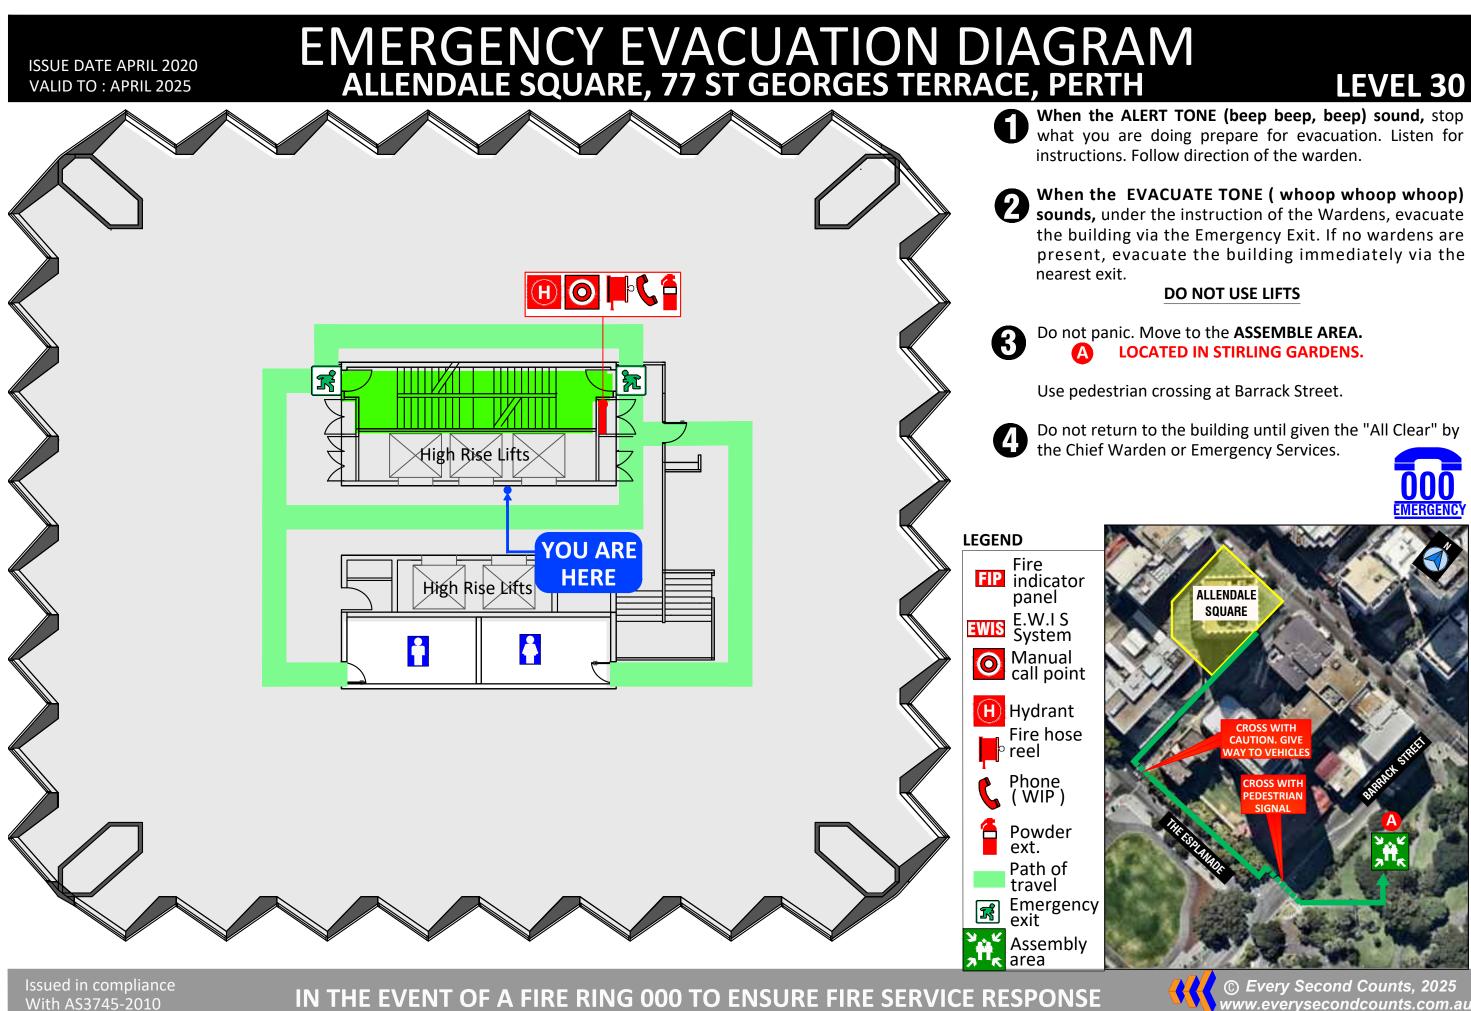

When the ALERT TONE (beep beep, beep) sound, stop what you are doing prepare for evacuation. Listen for instructions. Follow direction of the warden.

When the EVACUATE TONE (whoop whoop whoop) sounds, under the instruction of the Wardens, evacuate the building via the Emergency Exit. If no wardens are present, evacuate the building immediately via the

### **DO NOT USE LIFTS**

Do not panic. Move to the ASSEMBLE AREA. LOCATED IN STIRLING GARDENS.

Use pedestrian crossing at Barrack Street.

Do not return to the building until given the "All Clear" by the Chief Warden or Emergency Services.