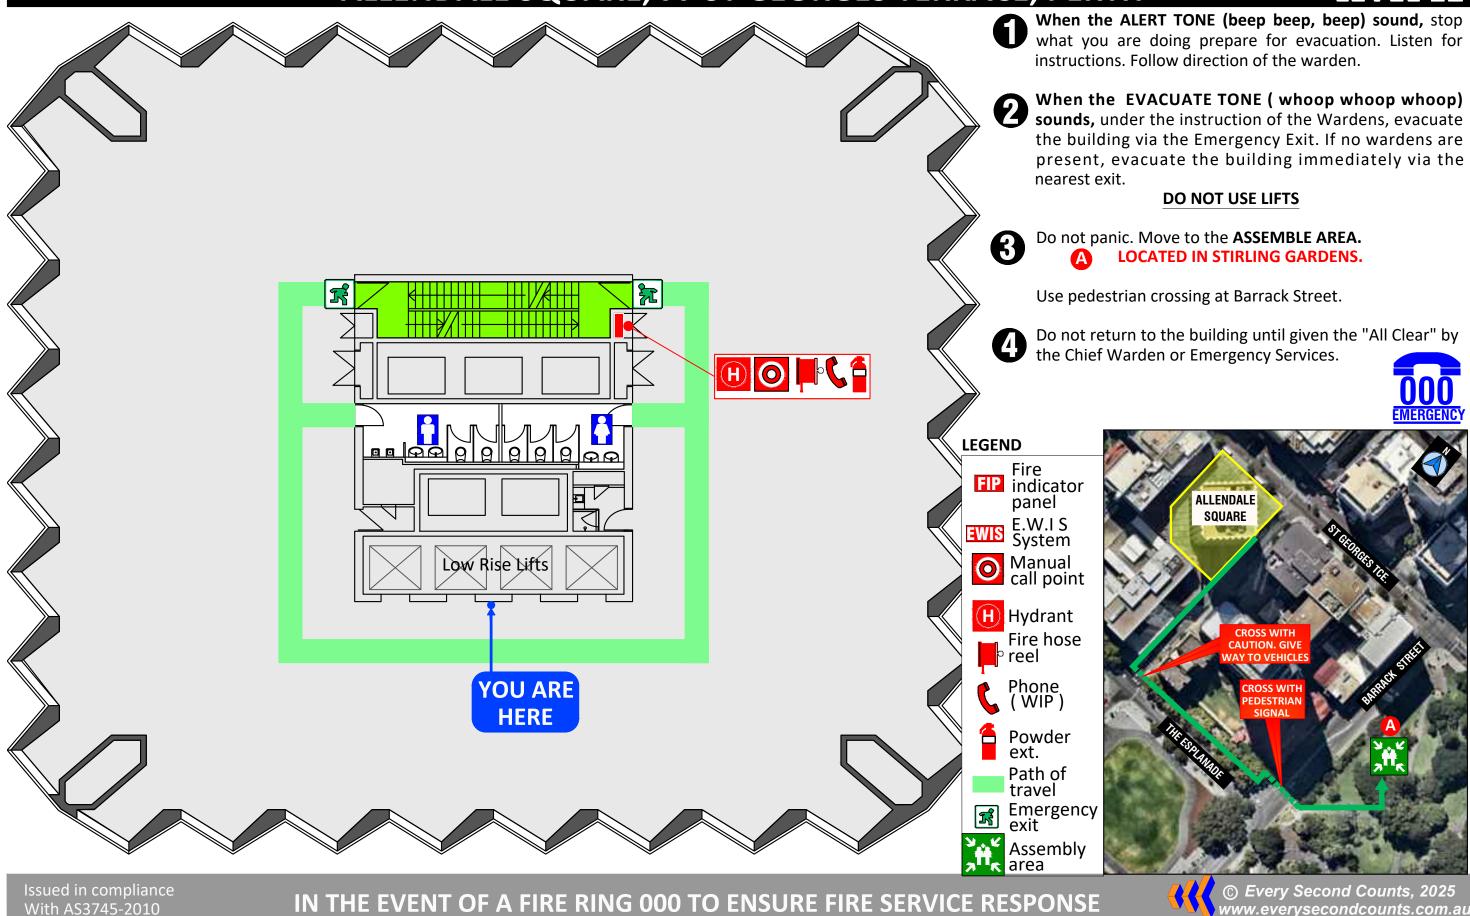

When the ALERT TONE (beep beep, beep) sound, stop what you are doing prepare for evacuation. Listen for instructions. Follow direction of the warden.

When the EVACUATE TONE (whoop whoop whoop) sounds, under the instruction of the Wardens, evacuate the building via the Emergency Exit. If no wardens are present, evacuate the building immediately via the

### **DO NOT USE LIFTS**

Do not panic. Move to the ASSEMBLE AREA. LOCATED IN STIRLING GARDENS.

Use pedestrian crossing at Barrack Street.

Do not return to the building until given the "All Clear" by the Chief Warden or Emergency Services.