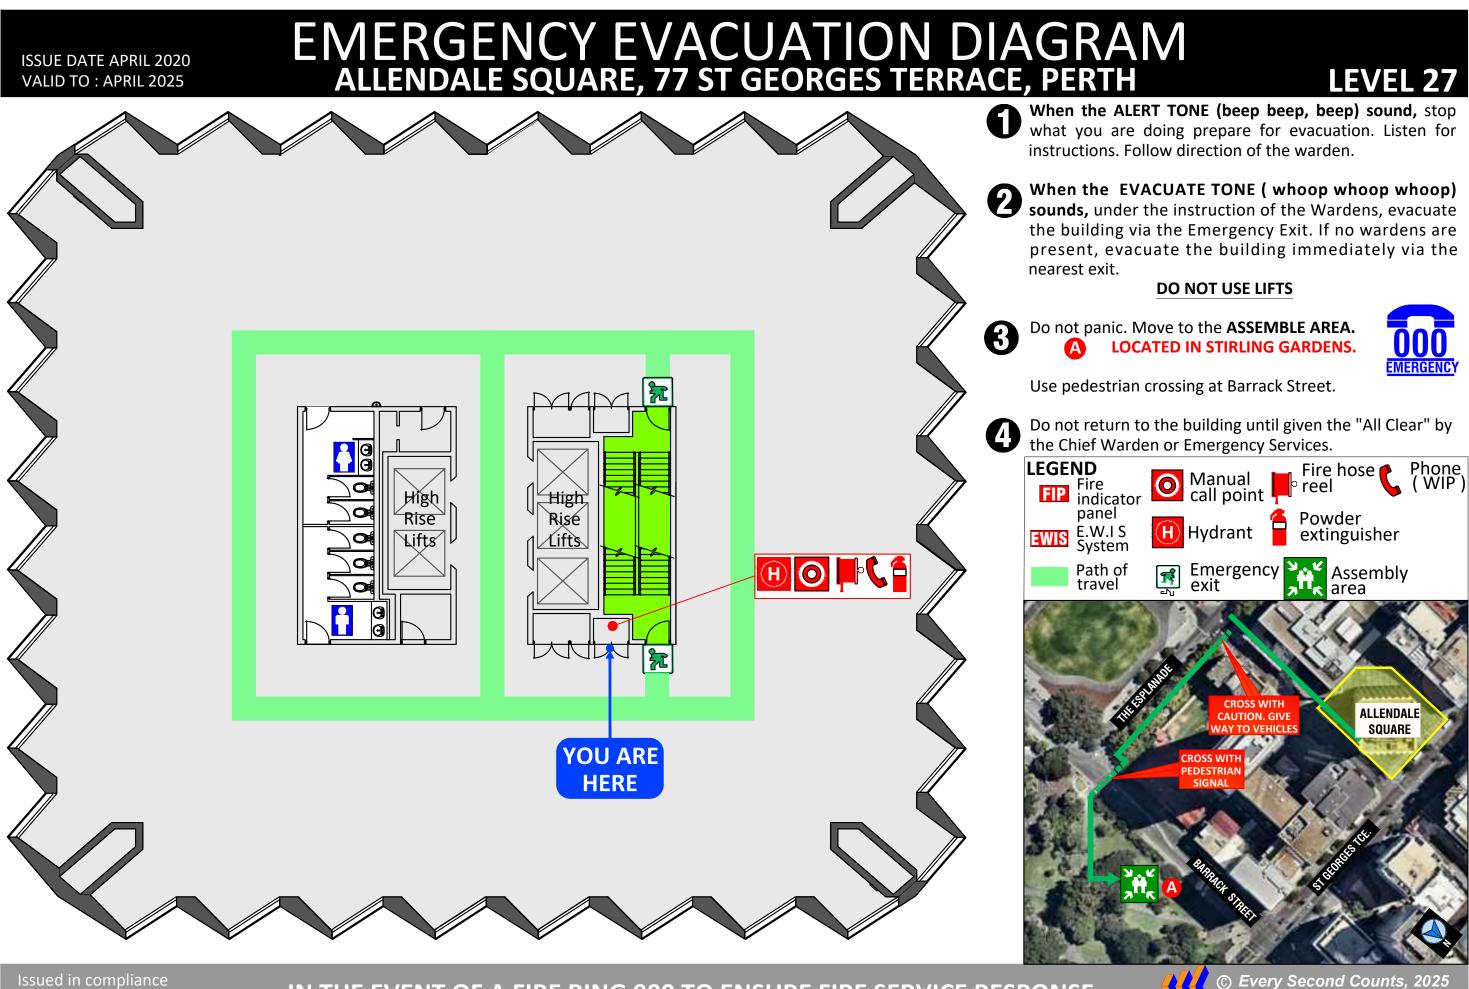

When the ALERT TONE (beep beep, beep) sound, stop what you are doing prepare for evacuation. Listen for instructions. Follow direction of the warden.

When the EVACUATE TONE (whoop whoop whoop) sounds, under the instruction of the Wardens, evacuate the building via the Emergency Exit. If no wardens are present, evacuate the building immediately via the

### **DO NOT USE LIFTS**

Do not panic. Move to the ASSEMBLE AREA. LOCATED IN STIRLING GARDENS.

Use pedestrian crossing at Barrack Street.

Do not return to the building until given the "All Clear" by the Chief Warden or Emergency Services.