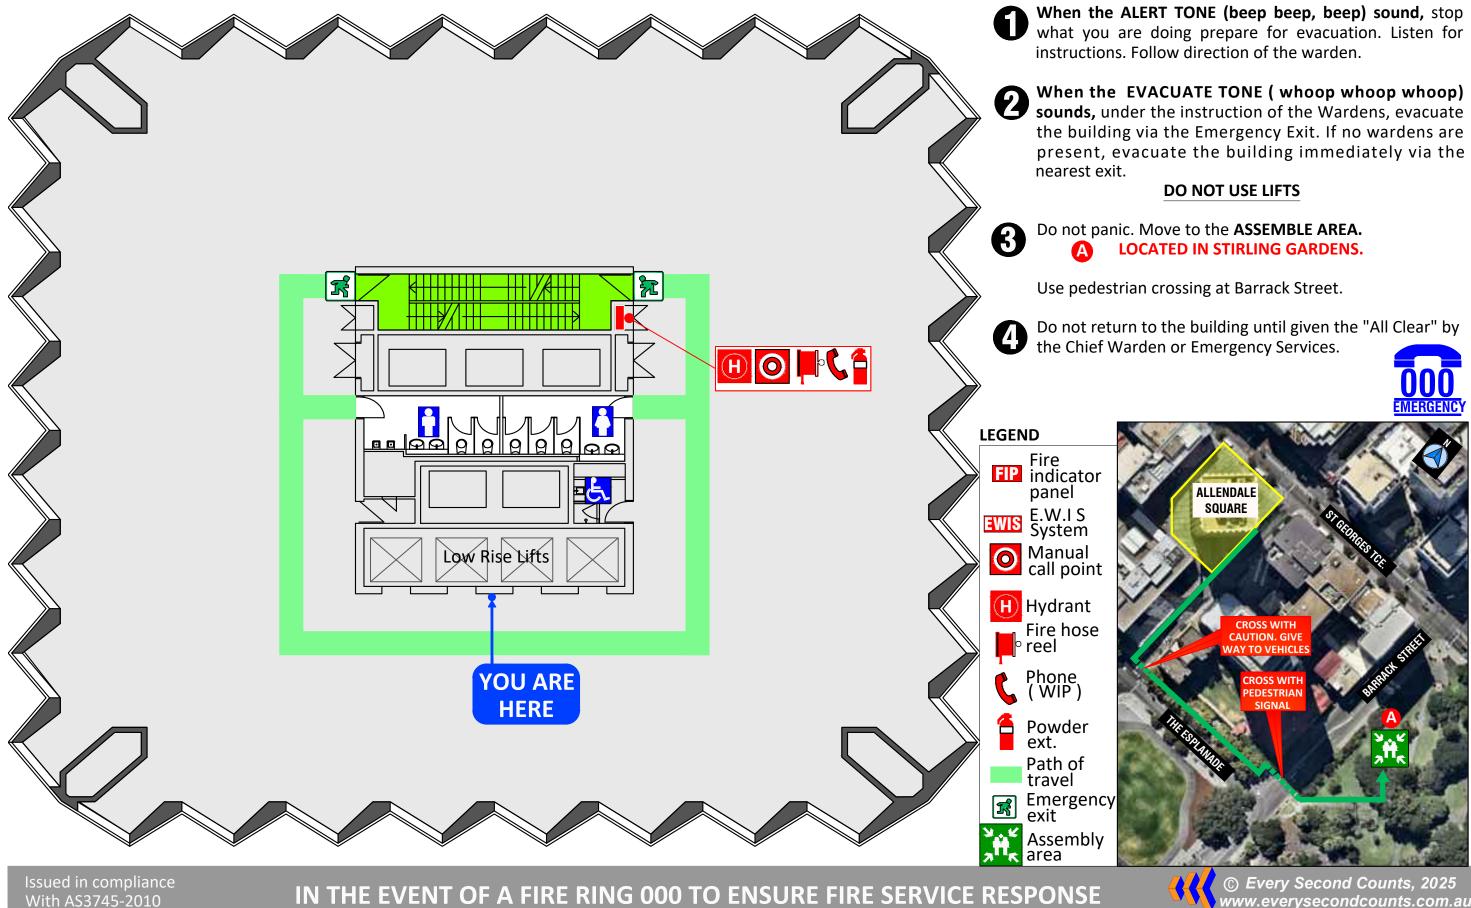

When the ALERT TONE (beep beep, beep) sound, stop what you are doing prepare for evacuation. Listen for instructions. Follow direction of the warden.

When the EVACUATE TONE (whoop whoop whoop) sounds, under the instruction of the Wardens, evacuate the building via the Emergency Exit. If no wardens are present, evacuate the building immediately via the

### **DO NOT USE LIFTS**

Do not panic. Move to the ASSEMBLE AREA. LOCATED IN STIRLING GARDENS.

Use pedestrian crossing at Barrack Street.

Do not return to the building until given the "All Clear" by the Chief Warden or Emergency Services.

## EMERGENCY EVACUATION DIAGRAM ALLENDALE SQUARE, 77 ST GEORGES TERRACE, PERTH

**ISSUE DATE APRIL 2020** VALID TO : APRIL 2025

With AS3745-2010

## EMERGENCY EVACUATION DIAGRAM ALLENDALE SQUARE, 77 ST GEORGES TERRACE, PERTH

**ISSUE DATE APRIL 2020** VALID TO : APRIL 2025

Issued in compliance With AS3745-2010

IN THE EVENT OF A FIRE RING 000 TO ENSURE FIRE SERVICE RESPONSE

## EMERGENCY EVACUATION DIAGRAM ALLENDALE SQUARE, 77 ST GEORGES TERRACE, PERTH

**ISSUE DATE APRIL 2020** VALID TO : APRIL 2025

With AS3745-2010

Issued in compliance With AS3745-2010

IN THE EVENT OF A FIRE RING 000 TO ENSURE FIRE SERVICE RESPONSE

**EMERGENC** 

When the ALERT TONE (beep beep, beep) sound, stop what you are doing prepare for evacuation. Listen for instructions. Follow direction of the warden.

When the EVACUATE TONE (whoop whoop whoop) sounds, under the instruction of the Wardens, evacuate the building via the Emergency Exit. If no wardens are present, evacuate the building immediately via the

### DO NOT USE LIFTS

Do not panic. Move to the **ASSEMBLE AREA. LOCATED IN STIRLING GARDENS.** 

Use pedestrian crossing at Barrack Street.

Do not return to the building until given the "All Clear" by the Chief Warden or Emergency Services.

### IN THE EVENT OF A FIRE RING 000 TO ENSURE FIRE SERVICE RESPONSE

When the ALERT TONE (beep beep, beep) sound, stop

## IN THE EVENT OF A FIRE RING 000 TO ENSURE FIRE SERVICE RESPONSE

www.everysecondcounts.com.au

**ISSUE DATE APRIL 2020** VALID TO : APRIL 2025

With AS3745-2010

When the ALERT TONE (beep beep, beep) sound, stop

**ISSUE DATE APRIL 2020** VALID TO : APRIL 2025