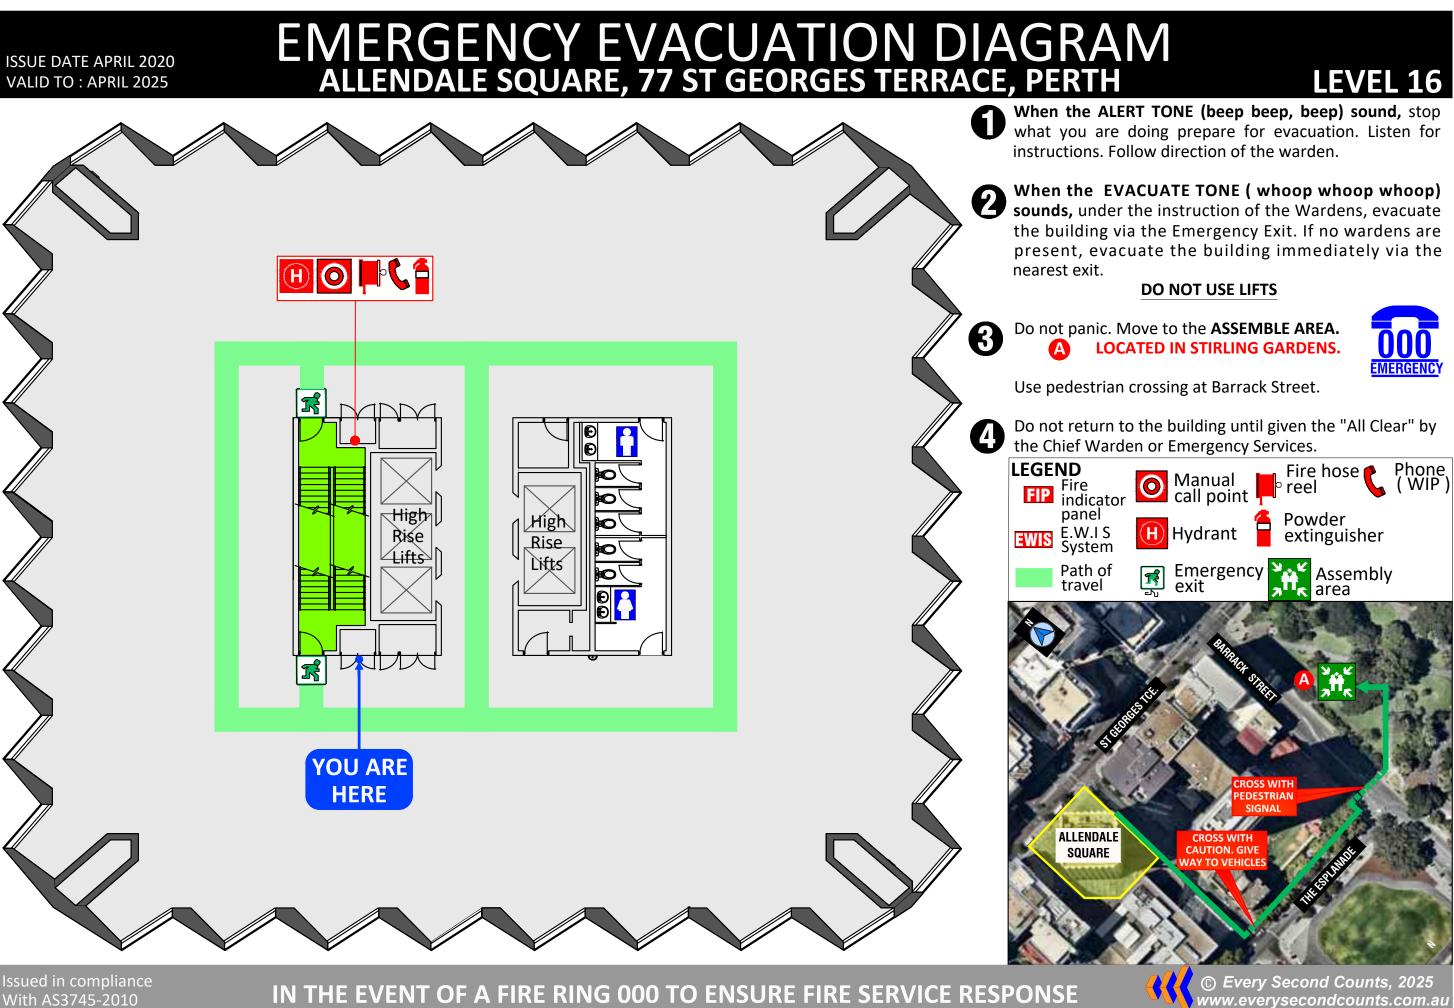

When the ALERT TONE (beep beep, beep) sound, stop what you are doing prepare for evacuation. Listen for instructions. Follow direction of the warden.

When the EVACUATE TONE (whoop whoop whoop) sounds, under the instruction of the Wardens, evacuate the building via the Emergency Exit. If no wardens are present, evacuate the building immediately via the

### **DO NOT USE LIFTS**

Do not panic. Move to the ASSEMBLE AREA. LOCATED IN STIRLING GARDENS.

Use pedestrian crossing at Barrack Street.

Do not return to the building until given the "All Clear" by the Chief Warden or Emergency Services.