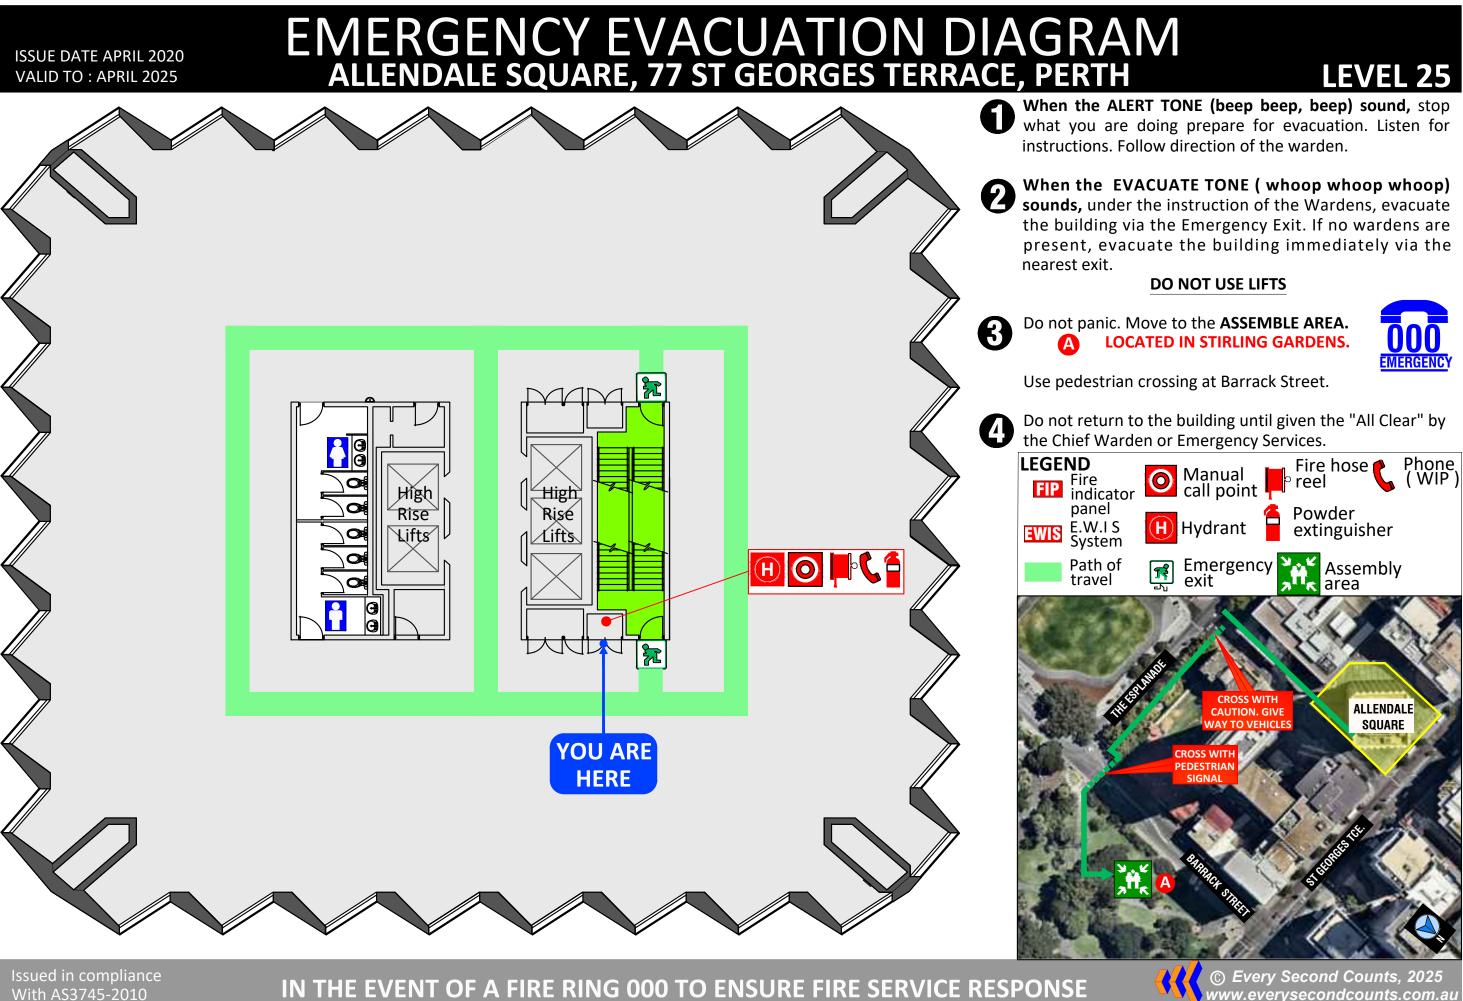

When the ALERT TONE (beep beep, beep) sound, stop what you are doing prepare for evacuation. Listen for instructions. Follow direction of the warden.

When the EVACUATE TONE (whoop whoop whoop) sounds, under the instruction of the Wardens, evacuate the building via the Emergency Exit. If no wardens are present, evacuate the building immediately via the

### **DO NOT USE LIFTS**

Do not panic. Move to the ASSEMBLE AREA. LOCATED IN STIRLING GARDENS.

Use pedestrian crossing at Barrack Street.

Do not return to the building until given the "All Clear" by the Chief Warden or Emergency Services.