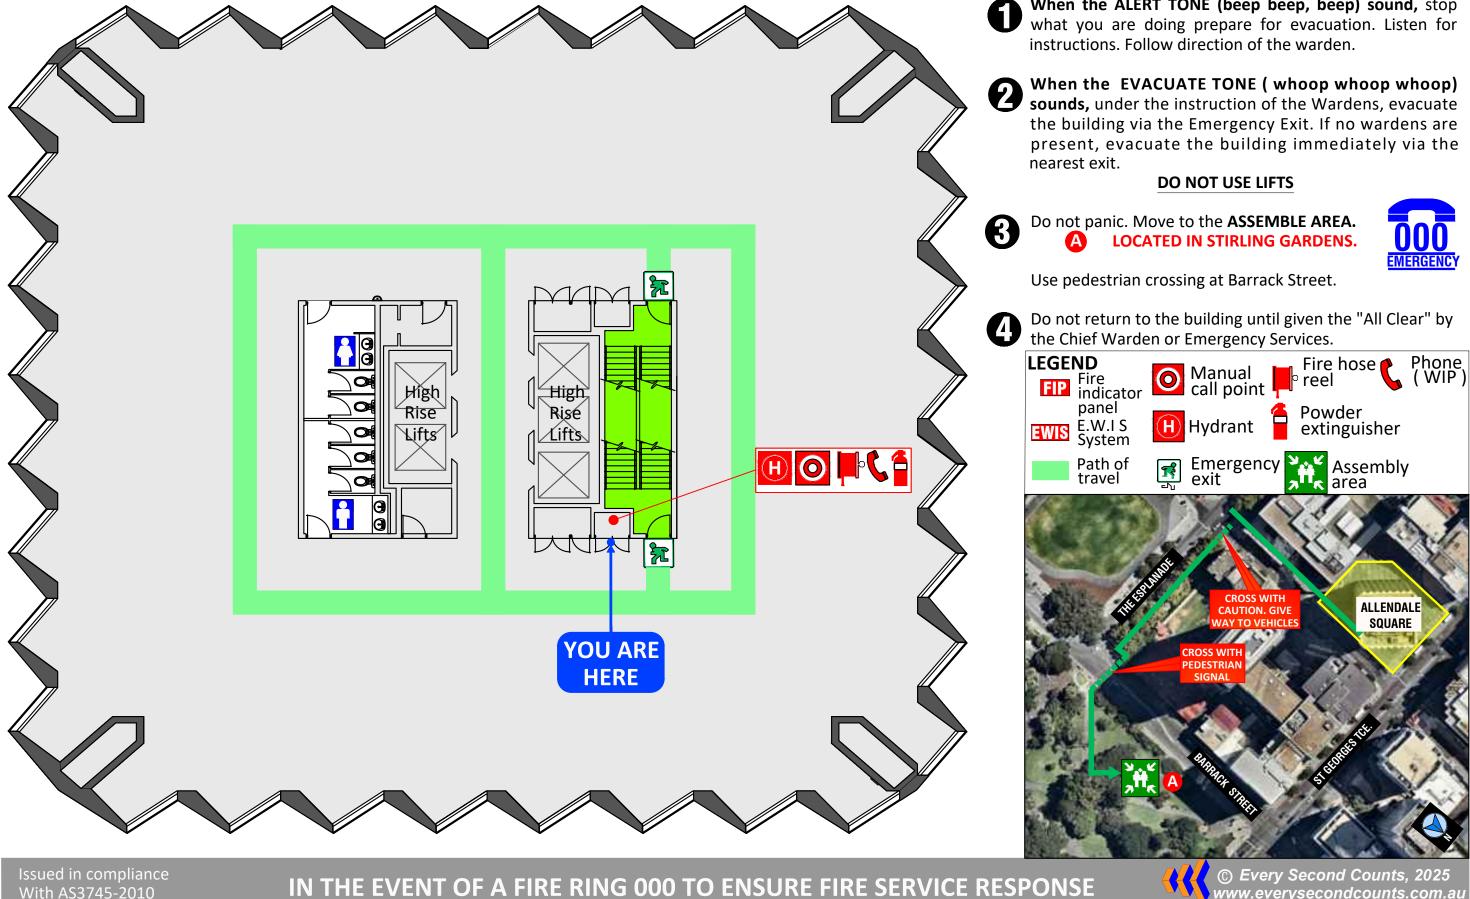

When the ALERT TONE (beep beep, beep) sound, stop what you are doing prepare for evacuation. Listen for instructions. Follow direction of the warden.

When the EVACUATE TONE (whoop whoop whoop) sounds, under the instruction of the Wardens, evacuate the building via the Emergency Exit. If no wardens are present, evacuate the building immediately via the

### **DO NOT USE LIFTS**

Do not panic. Move to the ASSEMBLE AREA. LOCATED IN STIRLING GARDENS.

Use pedestrian crossing at Barrack Street.

Do not return to the building until given the "All Clear" by the Chief Warden or Emergency Services.