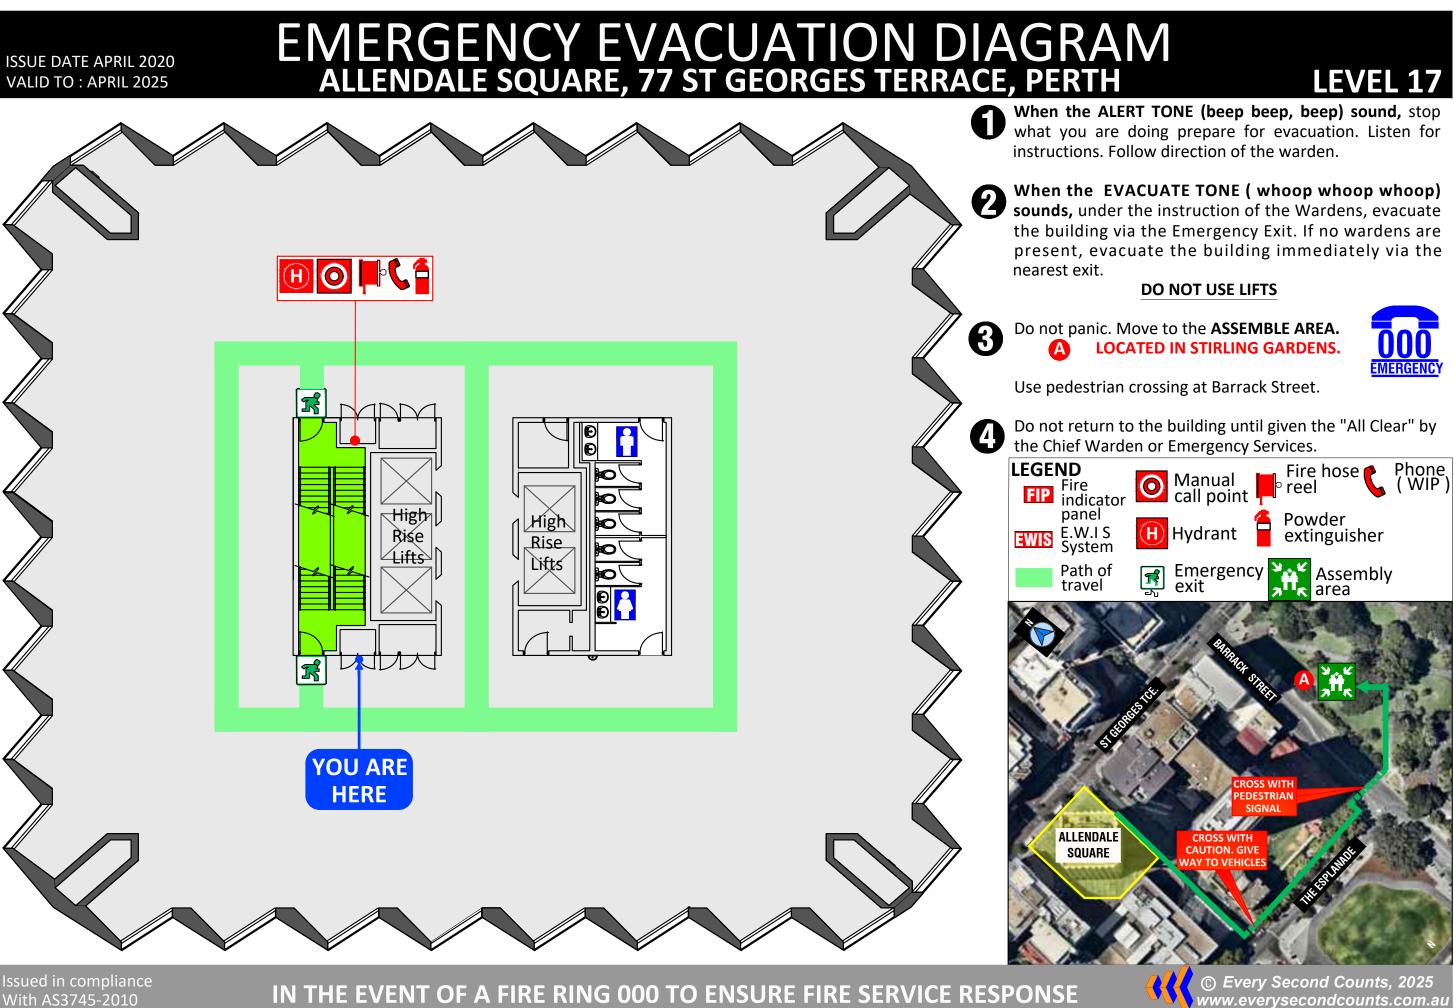

When the ALERT TONE (beep beep, beep) sound, stop what you are doing prepare for evacuation. Listen for instructions. Follow direction of the warden.

When the EVACUATE TONE (whoop whoop whoop) sounds, under the instruction of the Wardens, evacuate the building via the Emergency Exit. If no wardens are present, evacuate the building immediately via the

### **DO NOT USE LIFTS**

Do not panic. Move to the ASSEMBLE AREA. LOCATED IN STIRLING GARDENS.

Use pedestrian crossing at Barrack Street.

Do not return to the building until given the "All Clear" by the Chief Warden or Emergency Services.