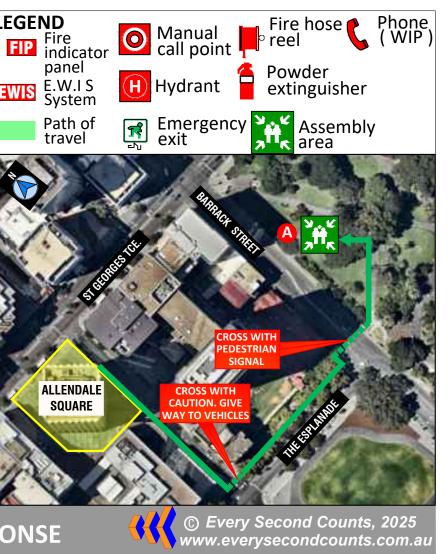

### **DO NOT USE LIFTS**

Do not panic. Move to the ASSEMBLE AREA. LOCATED IN STIRLING GARDENS.

Use pedestrian crossing at Barrack Street.

Do not return to the building until given the "All Clear" by the Chief Warden or Emergency Services.