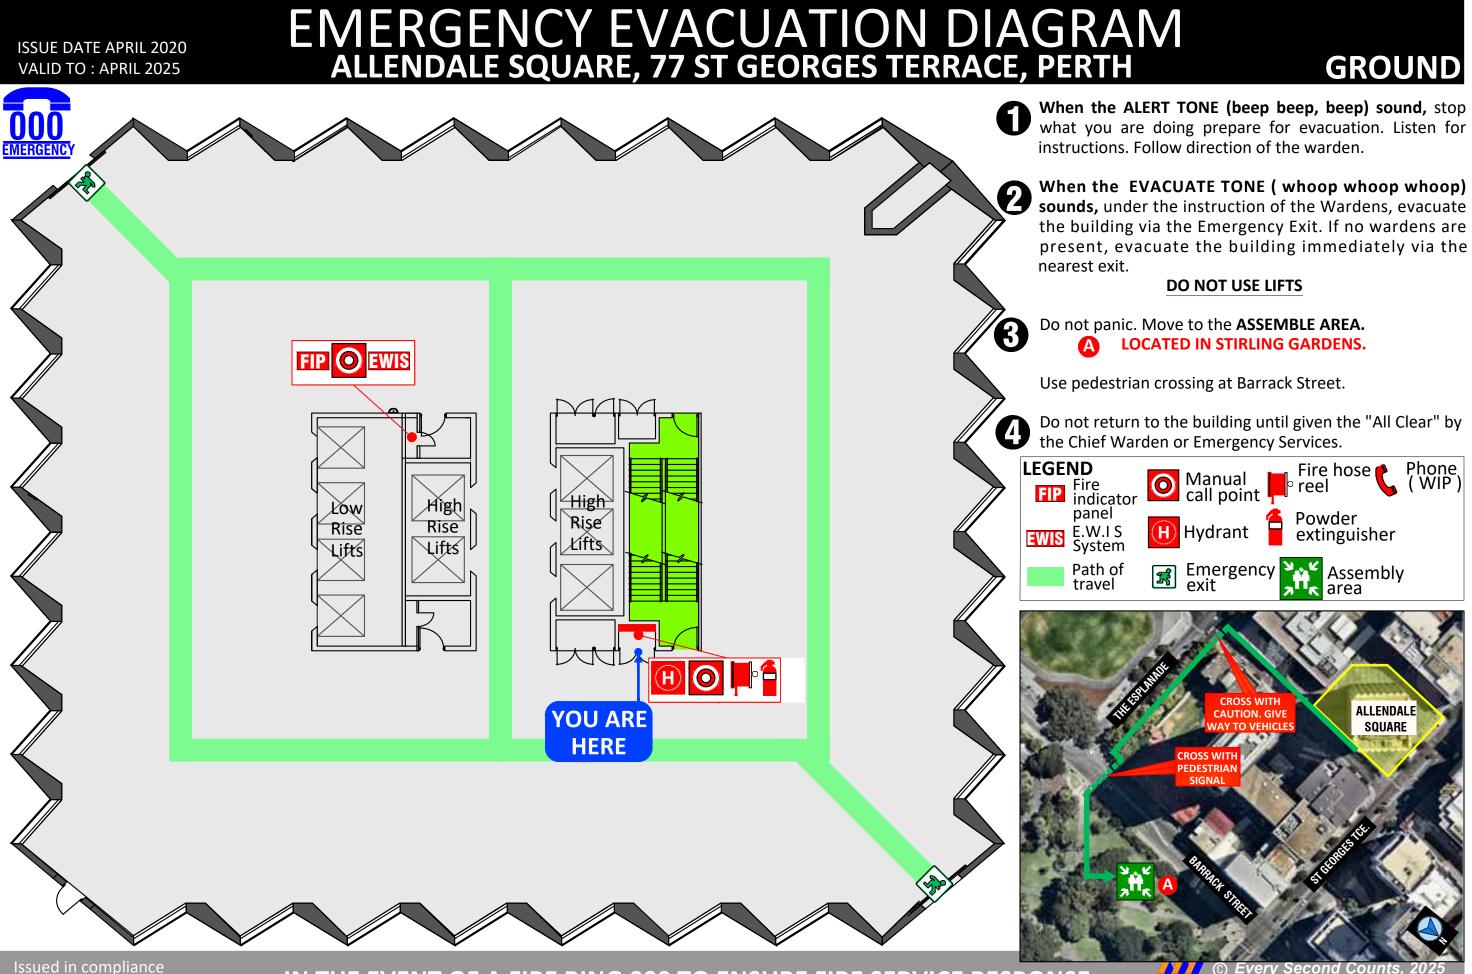

**EMERGENC** 

When the ALERT TONE (beep beep, beep) sound, stop what you are doing prepare for evacuation. Listen for instructions. Follow direction of the warden.

When the EVACUATE TONE (whoop whoop whoop) sounds, under the instruction of the Wardens, evacuate the building via the Emergency Exit. If no wardens are present, evacuate the building immediately via the

### DO NOT USE LIFTS

Do not panic. Move to the **ASSEMBLE AREA. LOCATED IN STIRLING GARDENS.** 

Use pedestrian crossing at Barrack Street.

Do not return to the building until given the "All Clear" by the Chief Warden or Emergency Services.