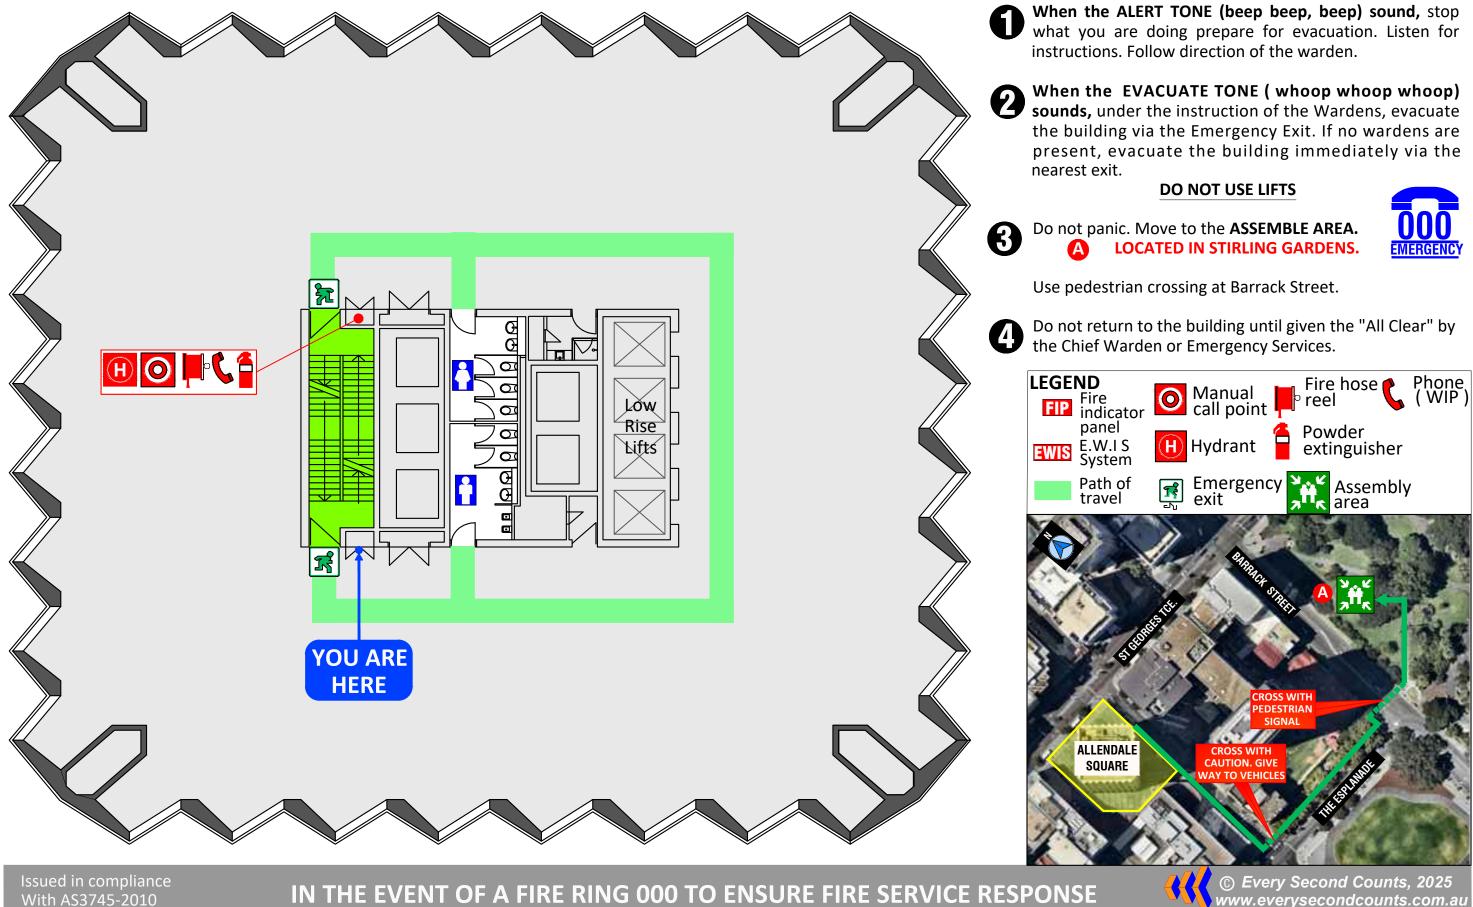

**EMERGENC** 

When the ALERT TONE (beep beep, beep) sound, stop what you are doing prepare for evacuation. Listen for instructions. Follow direction of the warden.

When the EVACUATE TONE (whoop whoop whoop) sounds, under the instruction of the Wardens, evacuate the building via the Emergency Exit. If no wardens are present, evacuate the building immediately via the

### DO NOT USE LIFTS

Do not panic. Move to the **ASSEMBLE AREA. LOCATED IN STIRLING GARDENS.** 

Use pedestrian crossing at Barrack Street.

Do not return to the building until given the "All Clear" by the Chief Warden or Emergency Services.