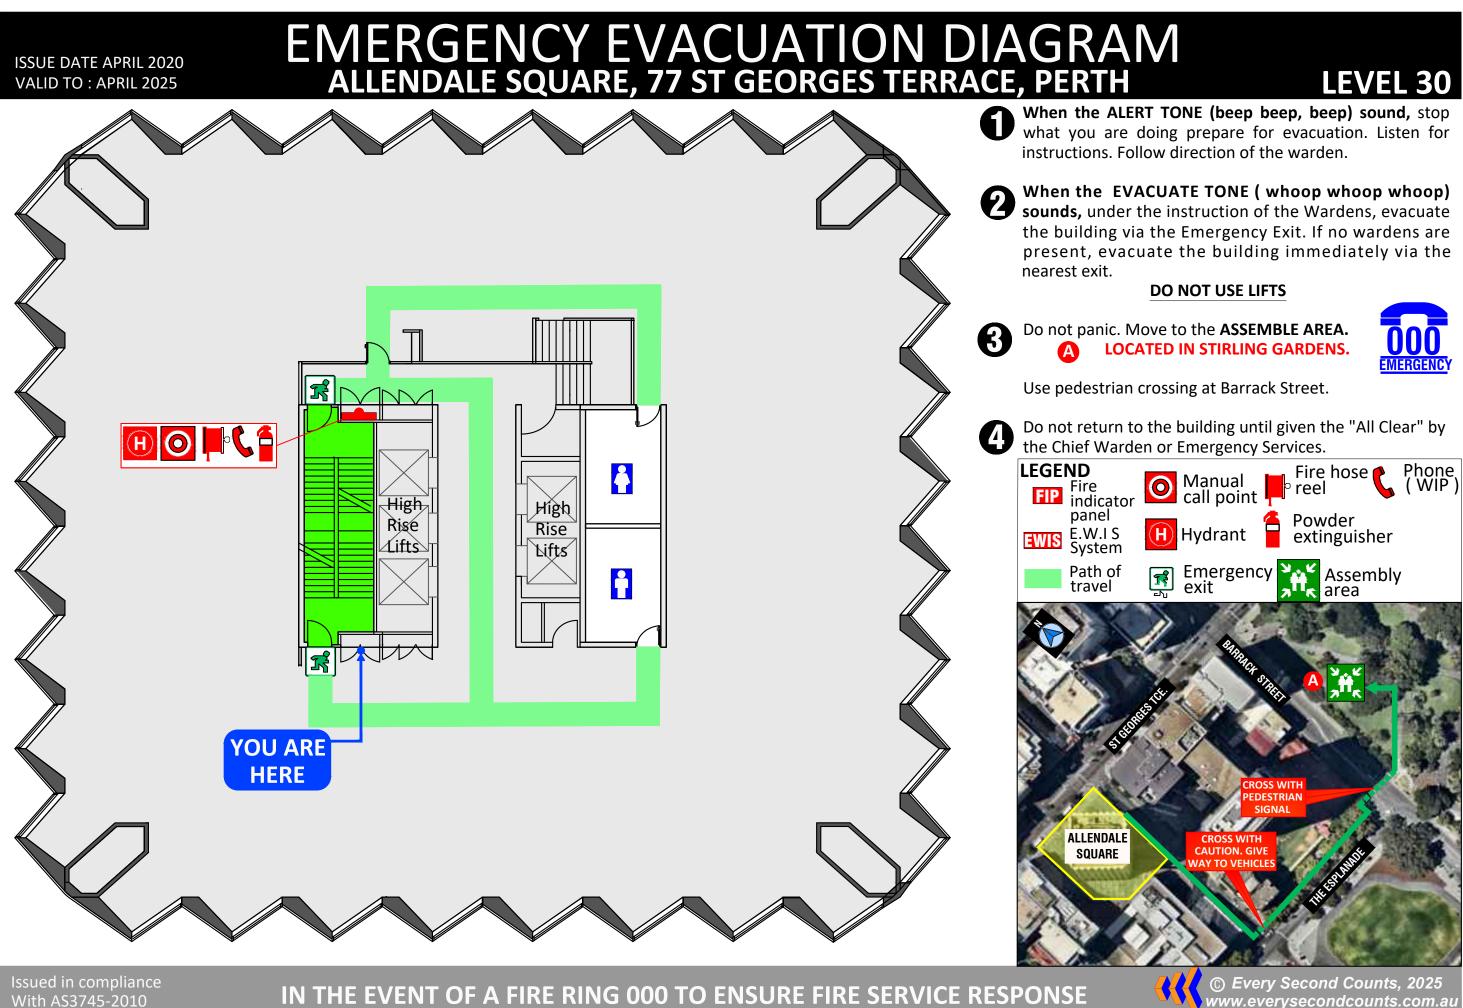

**EMERGENC** 

When the ALERT TONE (beep beep, beep) sound, stop what you are doing prepare for evacuation. Listen for instructions. Follow direction of the warden.

When the EVACUATE TONE (whoop whoop whoop) sounds, under the instruction of the Wardens, evacuate the building via the Emergency Exit. If no wardens are present, evacuate the building immediately via the

### DO NOT USE LIFTS

Do not panic. Move to the **ASSEMBLE AREA. LOCATED IN STIRLING GARDENS.** 

Use pedestrian crossing at Barrack Street.

Do not return to the building until given the "All Clear" by the Chief Warden or Emergency Services.