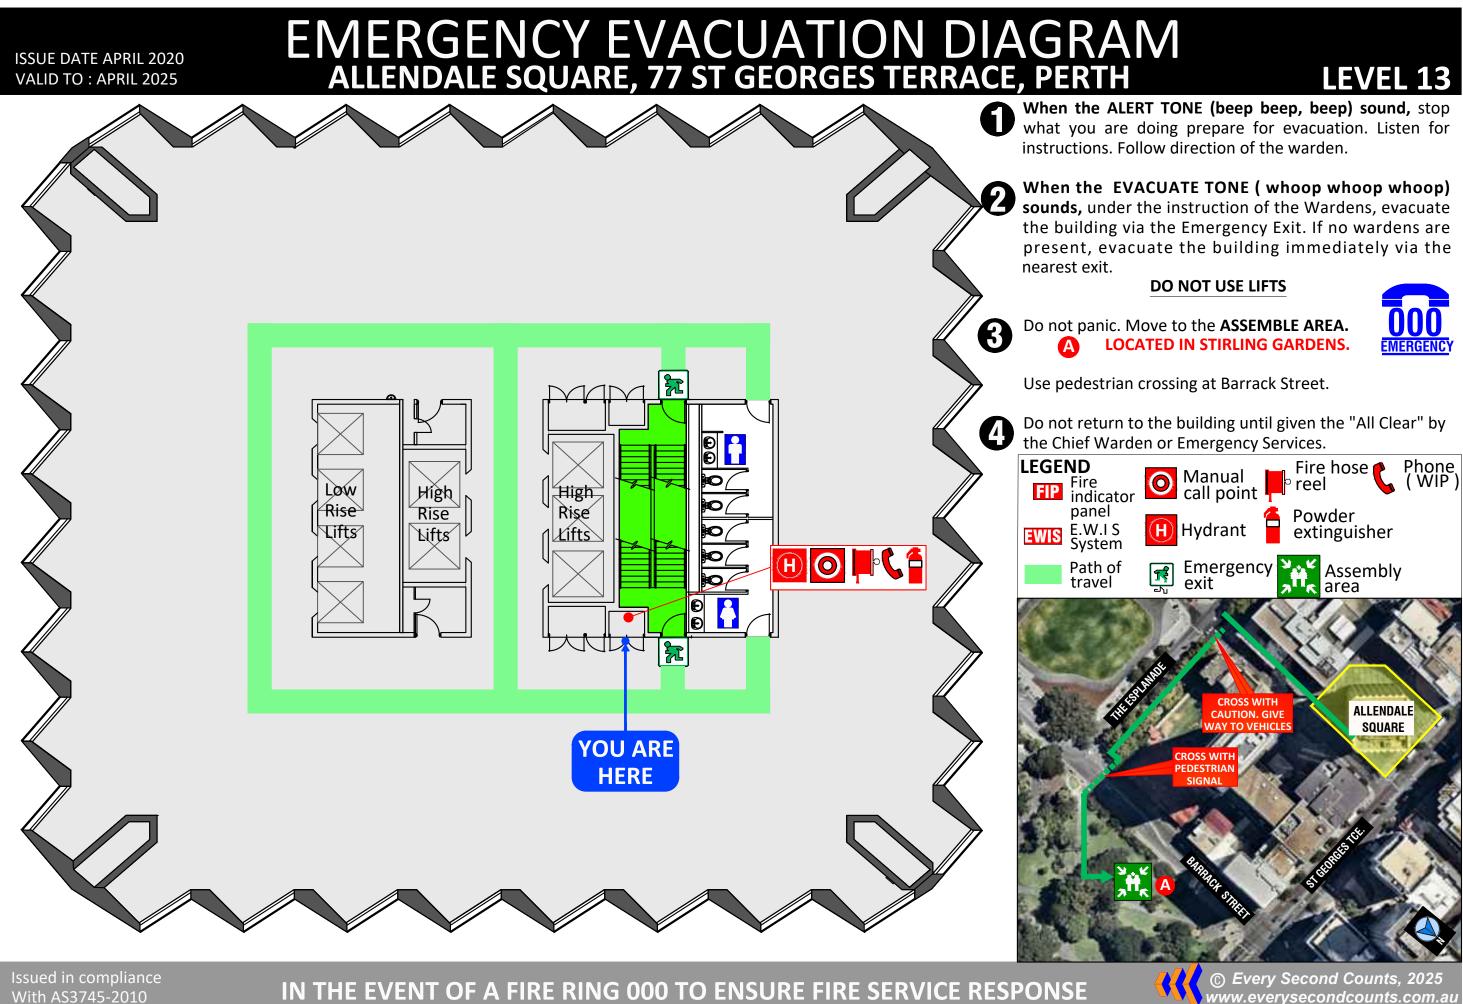

### IN THE EVENT OF A FIRE RING 000 TO ENSURE FIRE SERVICE RESPONSE

When the ALERT TONE (beep beep, beep) sound, stop

## IN THE EVENT OF A FIRE RING 000 TO ENSURE FIRE SERVICE RESPONSE

www.everysecondcounts.com.au

**ISSUE DATE APRIL 2020** VALID TO : APRIL 2025

With AS3745-2010

When the ALERT TONE (beep beep, beep) sound, stop