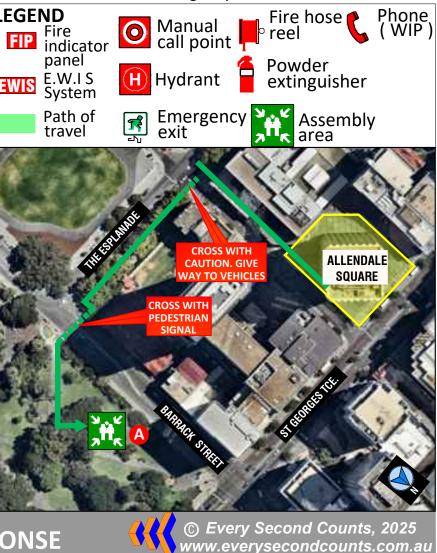

### **DO NOT USE LIFTS**

Do not panic. Move to the ASSEMBLE AREA. LOCATED IN STIRLING GARDENS.

Use pedestrian crossing at Barrack Street.

Do not return to the building until given the "All Clear" by the Chief Warden or Emergency Services.

### DO NOT USE LIFTS

Do not panic. Move to the **ASSEMBLE AREA. LOCATED IN STIRLING GARDENS.** 

Use pedestrian crossing at Barrack Street.

Do not return to the building until given the "All Clear" by the Chief Warden or Emergency Services.