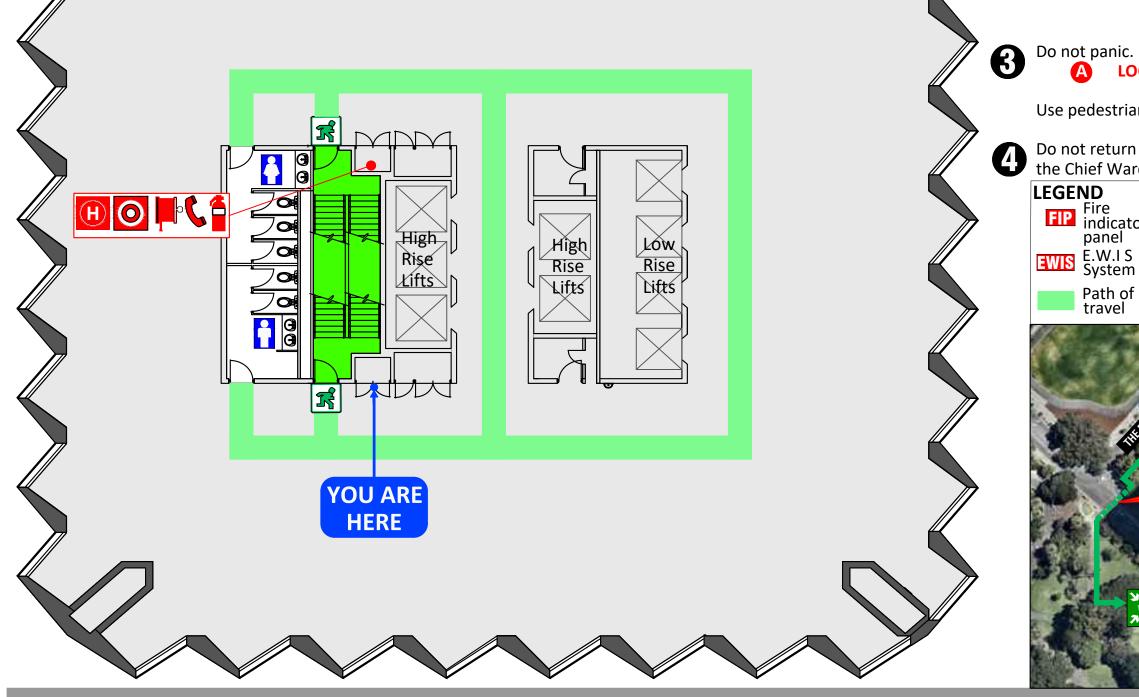

When the ALERT TONE (beep beep, beep) sound, stop what you are doing prepare for evacuation. Listen for instructions. Follow direction of the warden.

When the EVACUATE TONE (whoop whoop whoop) sounds, under the instruction of the Wardens, evacuate the building via the Emergency Exit. If no wardens are present, evacuate the building immediately via the

### **DO NOT USE LIFTS**

Do not panic. Move to the ASSEMBLE AREA. LOCATED IN STIRLING GARDENS.

Use pedestrian crossing at Barrack Street.

Do not return to the building until given the "All Clear" by the Chief Warden or Emergency Services.