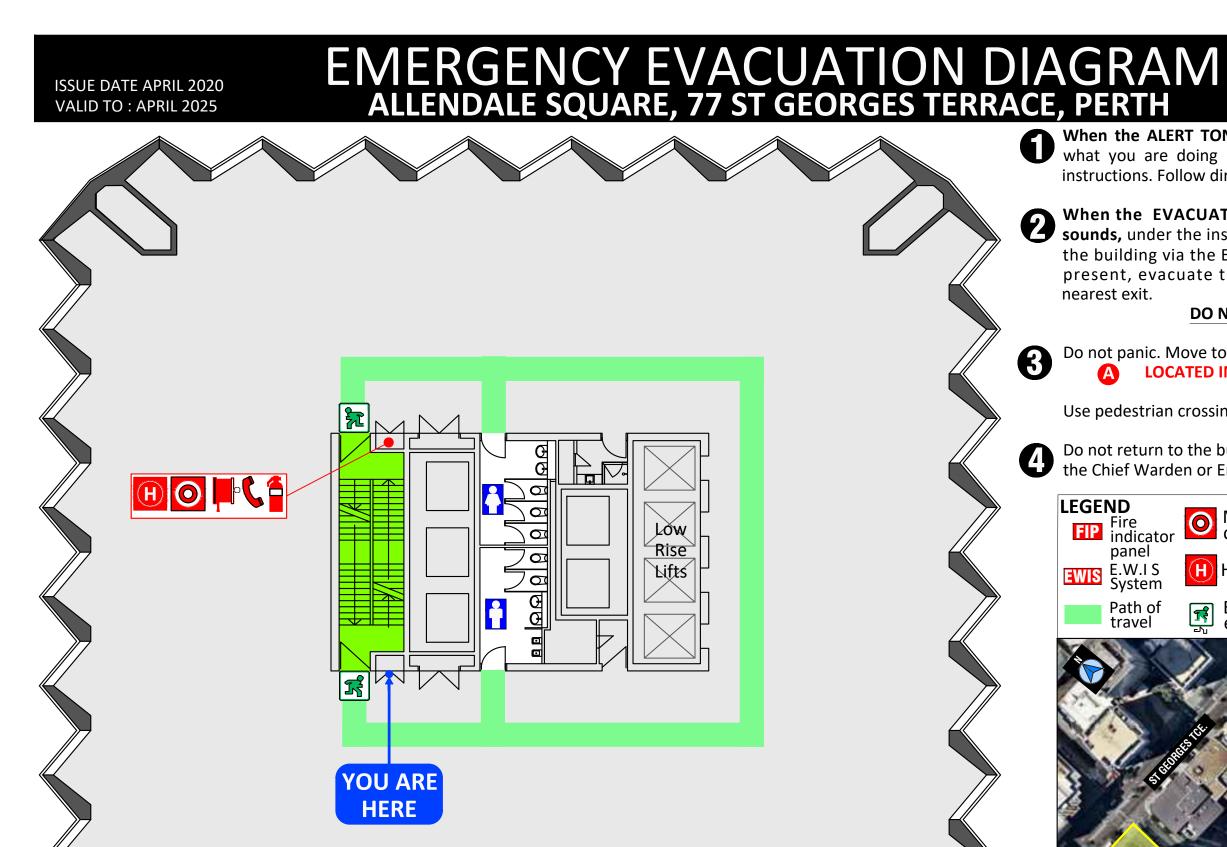

**EMERGENC** 

When the ALERT TONE (beep beep, beep) sound, stop what you are doing prepare for evacuation. Listen for instructions. Follow direction of the warden.

When the EVACUATE TONE (whoop whoop whoop) sounds, under the instruction of the Wardens, evacuate the building via the Emergency Exit. If no wardens are present, evacuate the building immediately via the

### DO NOT USE LIFTS

Do not panic. Move to the **ASSEMBLE AREA. LOCATED IN STIRLING GARDENS.** 

Use pedestrian crossing at Barrack Street.

Do not return to the building until given the "All Clear" by the Chief Warden or Emergency Services.