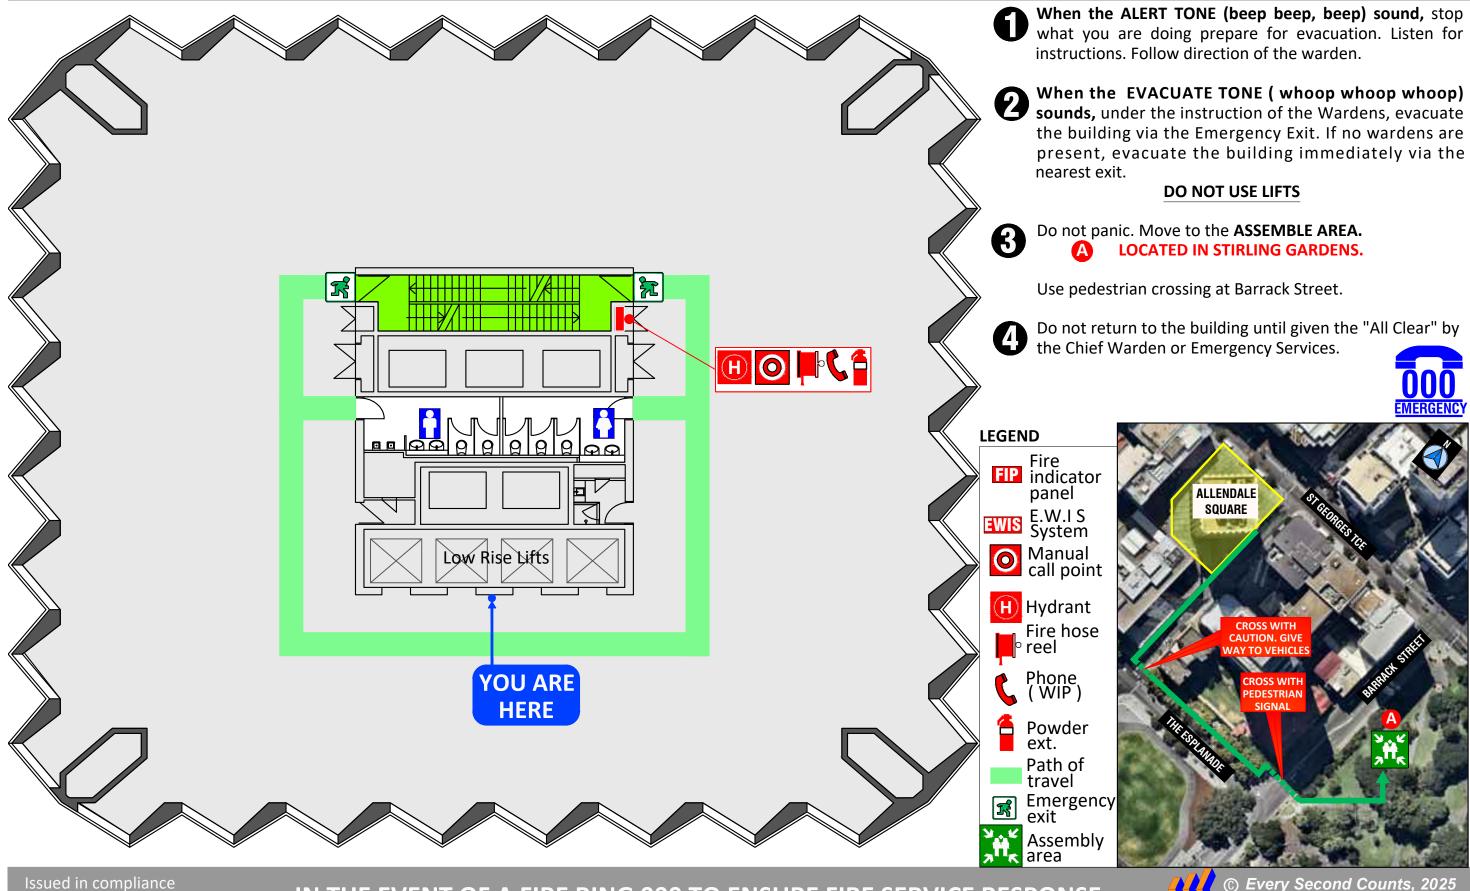

### IN THE EVENT OF A FIRE RING 000 TO ENSURE FIRE SERVICE RESPONSE

When the ALERT TONE (beep beep, beep) sound, stop

## IN THE EVENT OF A FIRE RING 000 TO ENSURE FIRE SERVICE RESPONSE

www.everysecondcounts.com.au

**ISSUE DATE APRIL 2020** VALID TO : APRIL 2025

With AS3745-2010

When the ALERT TONE (beep beep, beep) sound, stop